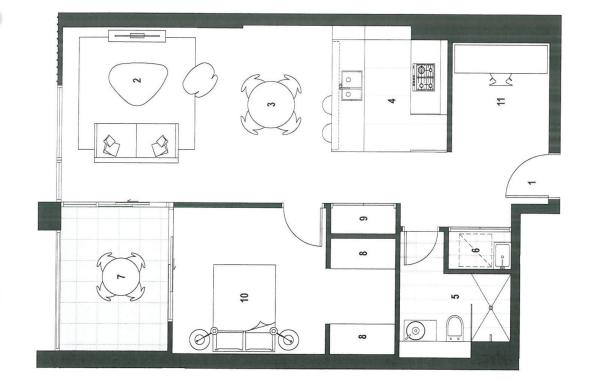

- Luxurious timber flooring
- Spacious study
- Located on level 23 with water views
- Good size bedroom with built-in wardrobe
- Full size kitchen with gas cooking & quality stainless steel appliances
- Open plan living + dining area