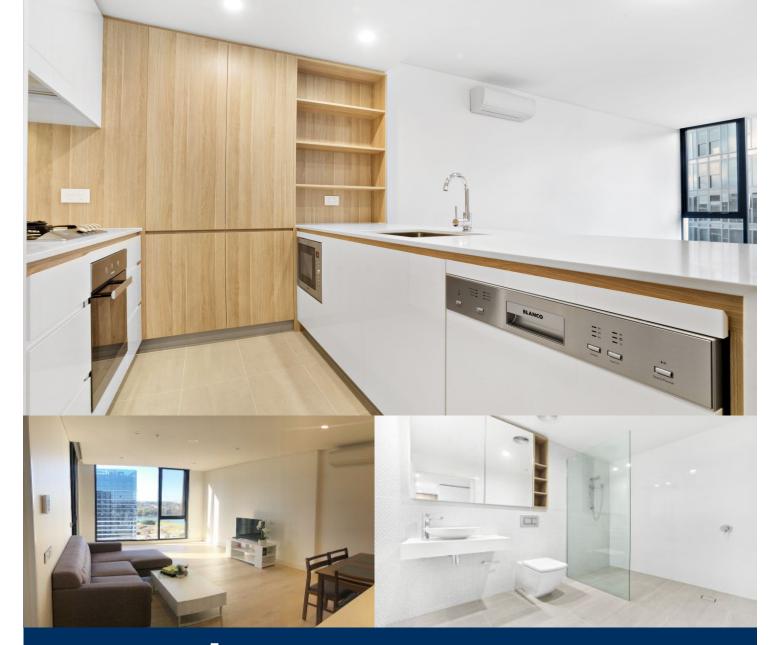

Situated within the sought after Taiga building this is your chance to to see this spacious one bedroom apartment with timber flooring.

With convenient access to shops, cafés and the footbridge to Rhodes, this apartment offers lifestyle with great water views.

- Luxurious timber flooring
- Spacious study
- Located on level 23 with water views
- Good size bedroom with built-in wardrobe
- Full size kitchen with gas cooking & quality stainless steel appliances
- Open plan living + dining area