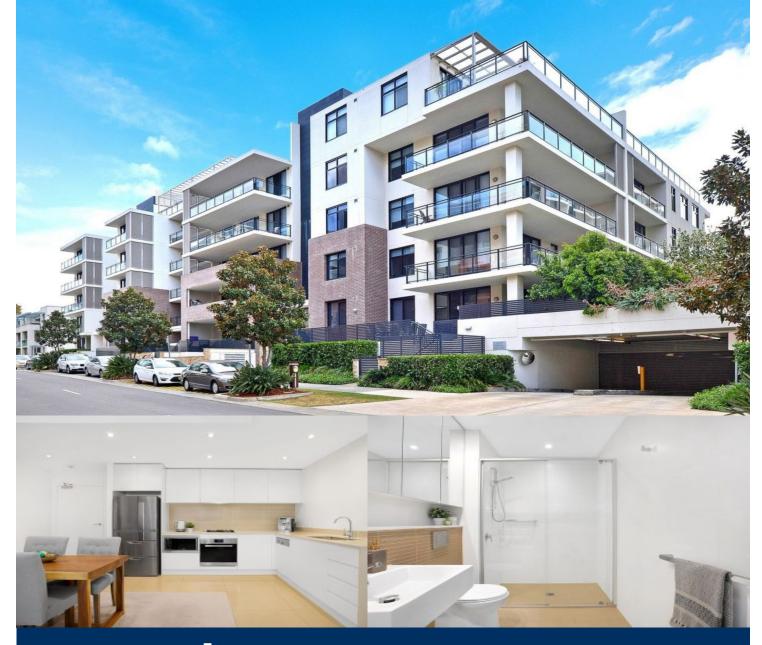

The Waterfront is located moments to Sydney Olympic Park main venues, train station, Bicentennial Park and Millennium Parklands. Located in Catania, this is your opportunity to move into this two bedroom apartment only a short stroll from The Promenade and The Piazza.

- Combined living and dining rooms
- Generous study nook
- Reverse cycle air conditioning
- Open kitchen with stainless steel appliances
- Gas cooking and lots of cupboard space
- Great size bedrooms with huge built-in wardrobes
- Main bedroom with ensuite and walk-in robe