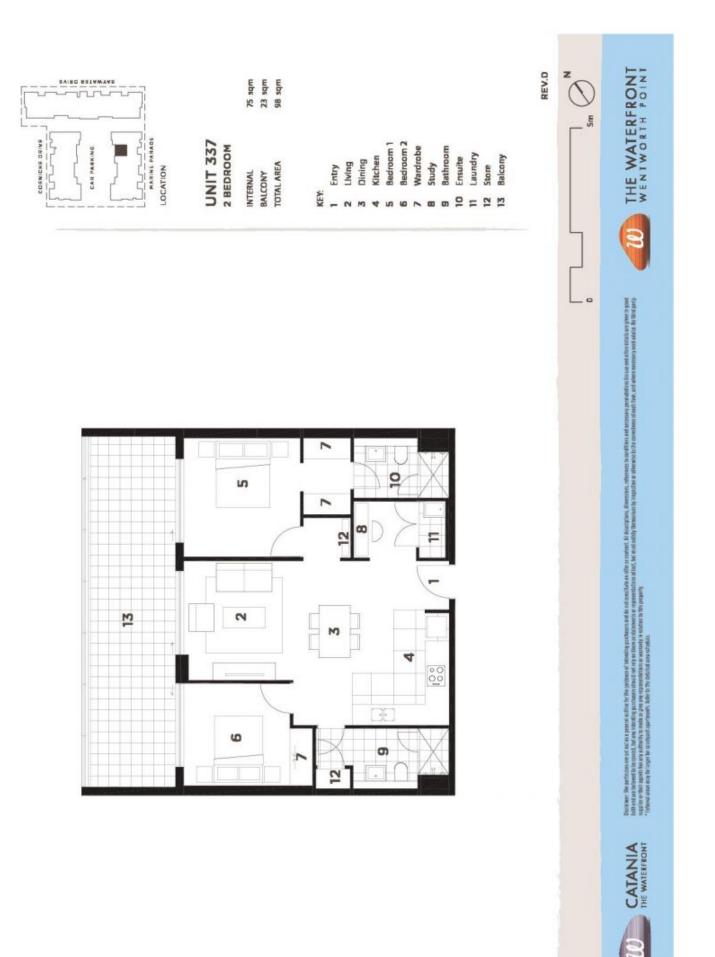

- Combined living and dining rooms
- Generous study nook
- Reverse cycle air conditioning
- Open kitchen with stainless steel appliances
- Gas cooking and lots of cupboard space
- Great size bedrooms with huge built-in wardrobes
- Main bedroom with ensuite and walk-in robe

 Wentworth Point 337/21 Marine Parade

 2
 2
 2
 1