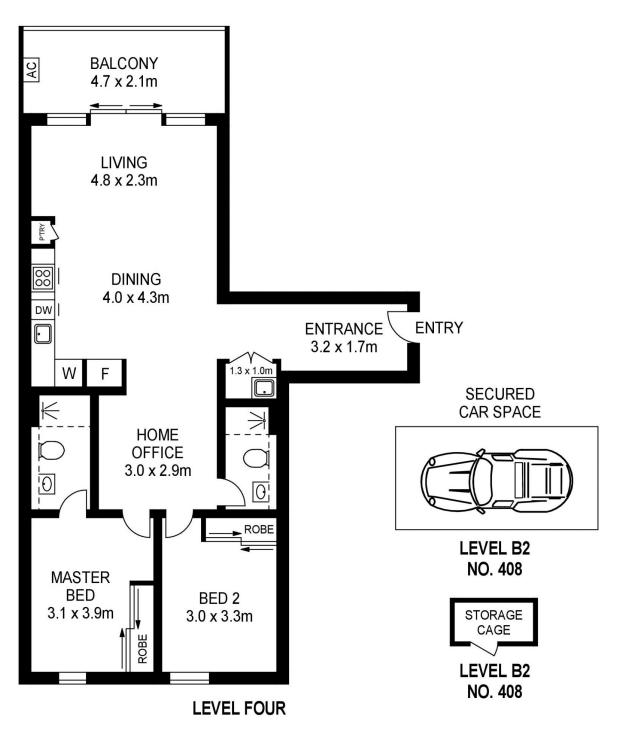

## **David Lipman**

0409 663 535

APPROX. INT. AREA : 89m²
APPROX. EXT. AREA : 10m²
TOTAL AREA INCLUDING
CAR SPACE AND STORAGE : 114m²

## 408/26B LORD SHEFFIELD, CIRCUIT PENRITH

Please note these measurements are approximate only. The plans is intended as a rough guide for illustrative purpose. It is not warranted or guaranteed to be correct nor it is part of the sale or rental contract