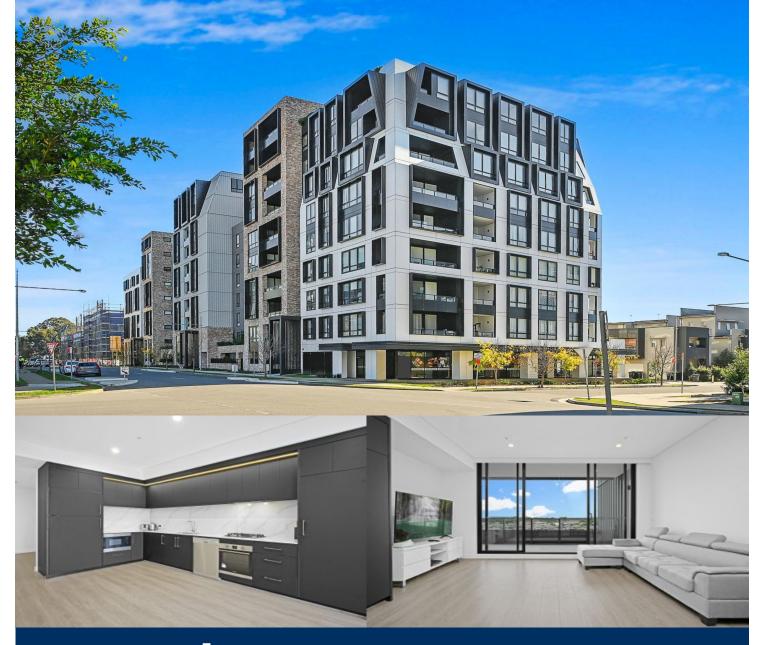

morton.

Penrith 408/26B Lord Sheffield Circuit

2 🚔 2

Lumina is an exciting precinct perfectly positioned within Penrith's emerging urban centre - a vibrant community to suit everyone and every lifestyle. This two bedroom unit located in the heart of Thornton features 99sqm of internal/external living area. An award winning building, Lumina is a buyers dream home with rooftop common areas and this north facing unit perfectly positioned within the complex.

- 200 metres from Penrith train station
- European designed kitchen and bathroom, mosaic tiles and a wall hung basin
- Ducted air con throughout with stone benchtops
- Timber floorboards in the well-appointed living & kitchen areas
- Splashback in the gas kitchen and internal laundry
- Exclusive resident-only rooftop garden, sky terrace and BBQ facilities with panoramic views to the picturesque Blue Mountains
- Bicycle hub, communal room
- Ground floor retail, pet friendly