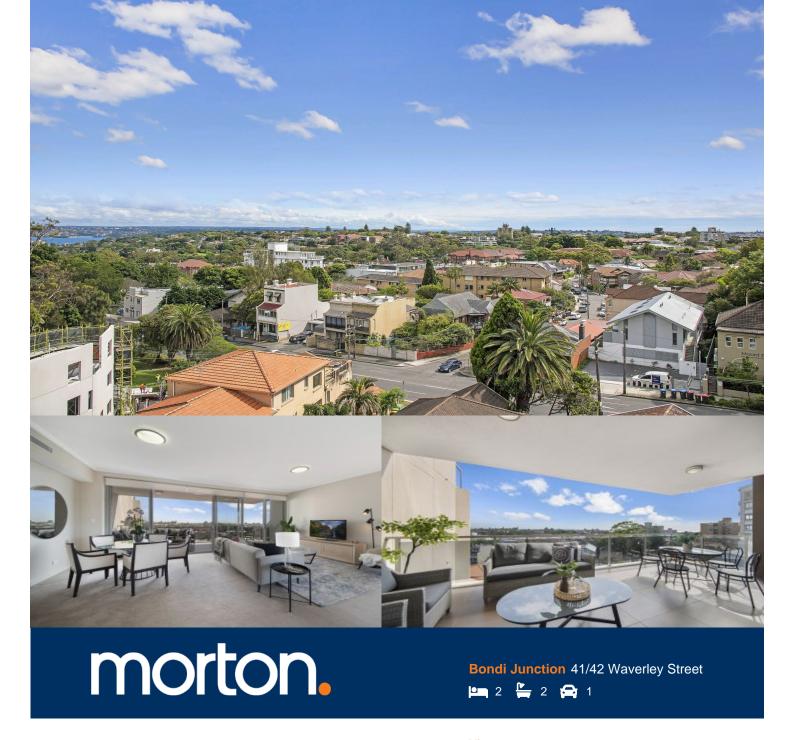

Set in the Arcadia building, right in the heart of Bondi Junction, this generously proportioned 2-bedroom apartment is conveniently located just minutes from all local amenities, with the Bondi Beach lifestyle just down the street. Two sizeable sunny balconies offer spectacular views over Bondi Junction's leafy surrounds with ocean glimpses, making it an entertainer's paradise.

- 2 large bedrooms, both with built-in robes and direct balcony
- King-size master bedroom with luxury ensuite
- Gourmet gas kitchen with high quality appliances and Caesarstone benchtops
- Huge light-filled lounge and dining areas open out onto the balconies
- A second balcony offers a dual aspect view and cross ventilation
- Uninterrupted district views from all rooms
- Luxury bathrooms are beautifully appointed
- Reverse cycle air conditioning; internal laundry; security