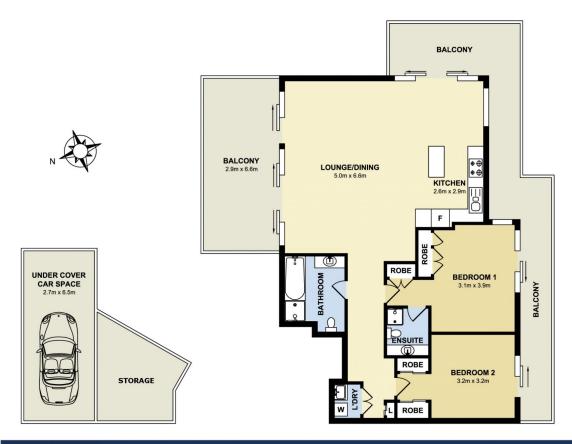

- 2 large bedrooms, both with built-in robes and direct balcony
- King-size master bedroom with luxury ensuite
- Gourmet gas kitchen with high quality appliances and Caesarstone benchtops
- Huge light-filled lounge and dining areas open out onto the balconies
- A second balcony offers a dual aspect view and cross ventilation
- Uninterrupted district views from all rooms
- Luxury bathrooms are beautifully appointed
- Reverse cycle air conditioning; internal laundry; security