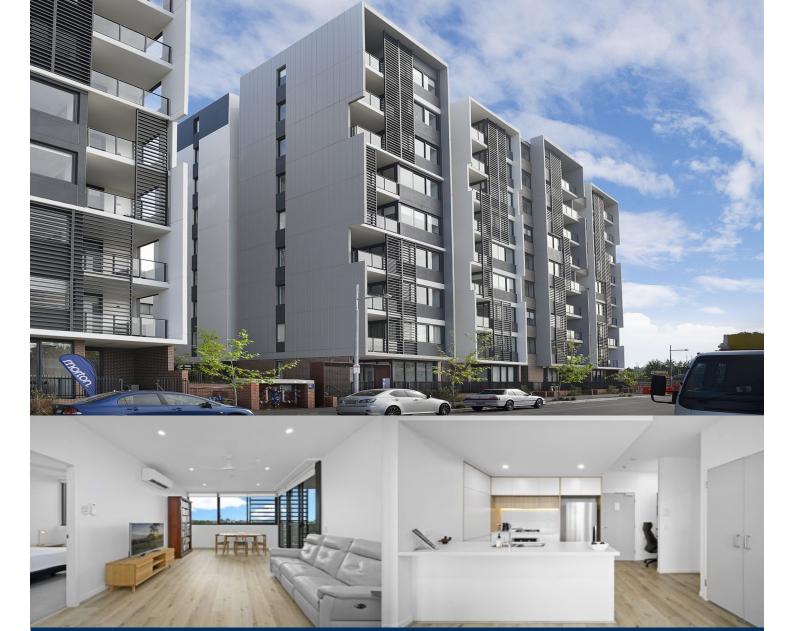

## **David Lipman**

0409 663 535

david@morton.com.au

The perfect blend of size, style and location close to all of Penrith's lifestyle amenities provides a superb opportunity for buyers with this spacious 7th floor apartment. Its well-planned single level layout provides a great low maintenance living environment with fresh interiors, good proportions and an elevated setting that captures a sweeping district outlook.

- Featuring 88sqm of living area including a flowing open design
- Floorboards to living and carpet to bedrooms with ceiling
- Air con in living room and master bedroom
- A private and sunlit balcony that flows off the living area
- NBN connected, pet friendly building and a study nook
- Stylish gas eat-in kitchen with dishwasher and pantry
- Security car space, storage cage, lift access and intercom entrance
- Landscaped gardens as common area

## 702/81B LORD SHEFFIELD, CIRCUIT PENRITH

Please note these measurements are approximate only. The plans is intended as a rough guide for illustrative purpose. It is not warranted or guaranteed to be correct nor it is part of the sale or rental contract