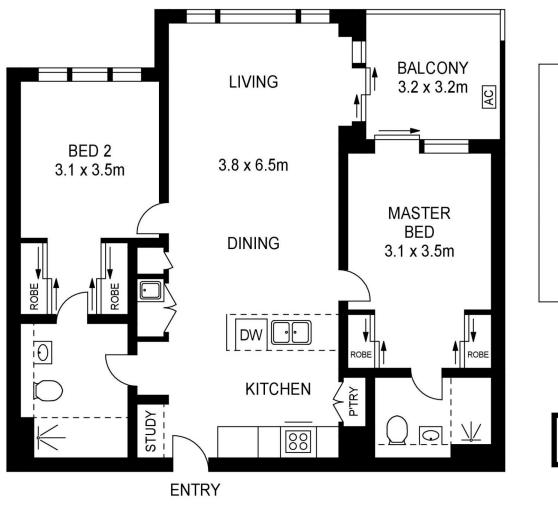

- Featuring 88sqm of living area including a flowing open design
- Floorboards to living and carpet to bedrooms with ceiling
- Air con in living room and master bedroom
- A private and sunlit balcony that flows off the living area
- NBN connected, pet friendly building and a study nook
- Stylish gas eat-in kitchen with dishwasher and pantry
- Security car space, storage cage, lift access and intercom entrance
- Landscaped gardens as common area

LEVEL B2 NO.168

LEVEL B2 NO.138

**LEVEL SEVEN** 

APPROX. INT. AREA: 78m²
APPROX. EXT. AREA: 10m²
TOTAL AREA INCLUDING
CAR SPACE AND STORAGE: 105m²

## 702/81B LORD SHEFFIELD, CIRCUIT PENRITH

Please note these measurements are approximate only. The plans is intended as a rough guide for illustrative purpose. It is not warranted or guaranteed to be correct nor it is part of the sale or rental contract