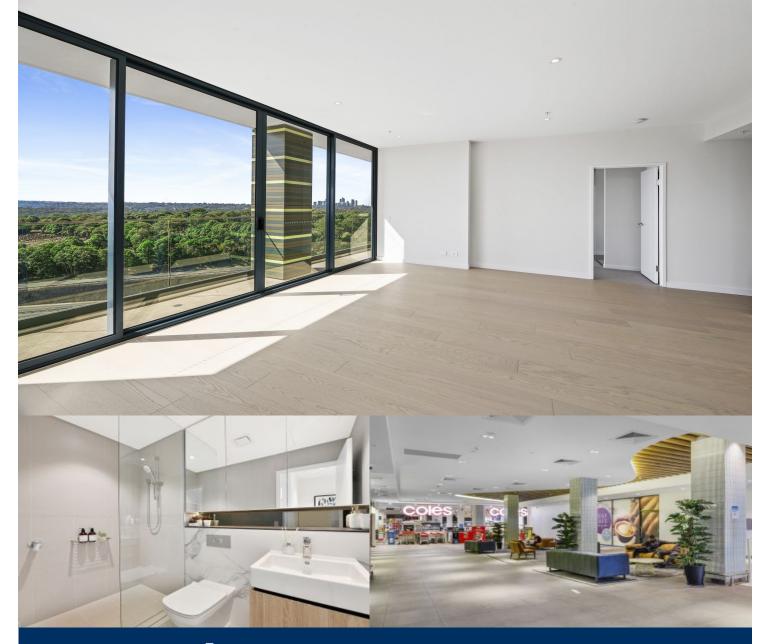

## morton.

Great opportunity to lease this modern two-bedroom apartment located on level 11 in Hearth Building, NBH at Lachlan's Line. This iconic development perfectly positioned above a bustling town square at the heart of the new Lachlan's Line master plan.

- Generous open plan lounge with uninterrupted views
- Quality designer kitchen with Miele gas appliances

- Spacious bedrooms with built-in robe, abundance of natural light

- Sleek bathroom has floor to ceiling tiles, mirrored vanity cabinets

- One car space and storage cage, security access

- Video intercom, laundry with dryer, air-conditioning, NBN internet

- Lush landscaped gardens, pool & BBQ, onsite building manager

- 1 stop to Chatswood, 1 stop to Macquarie Centre, 2 stops to University