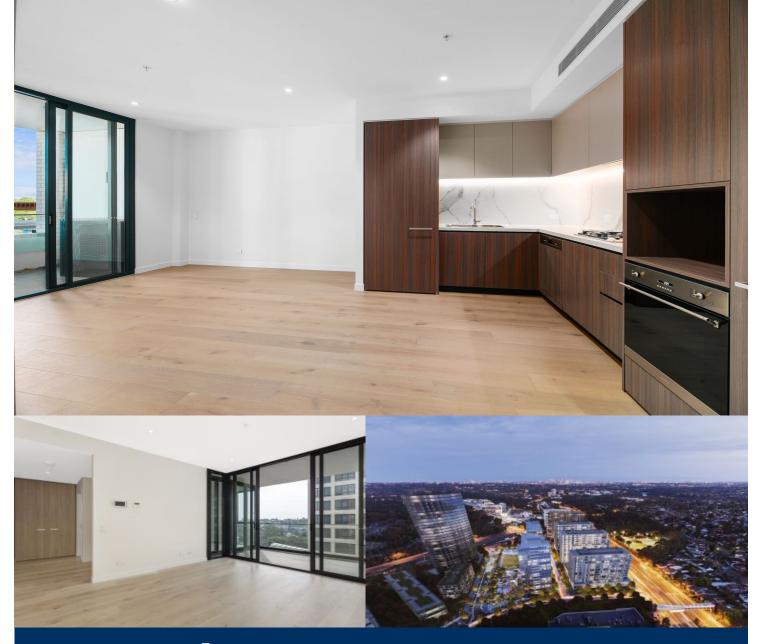

# morton

Great opportunity to lease one of the modern one-bedroom apartments in Hearth building, NBH at Lachlan's Line. This iconic development perfectly positioned above a bustling town square at the heart of the new Lachlan's Line masterplan.

- Generous open plan design with fresh modern decor
- Clever use of space with separate study room
- Quality designer kitchen with SMEG gas appliances
- Bathroom's have floor to ceiling tiles, mirrored vanity cabinet
- Spacious bedrooms with built-in robe, abundance of natural light
- Large entertainer's open balcony with pleasant views
- Video intercom, laundry with dryer, air-conditioning, NBN internet
- Lush landscaped gardens, BBQ & pool, onsite building manager
- 1 stop to Chatswood, 1 stop to Macquarie Center, 2 stops to University