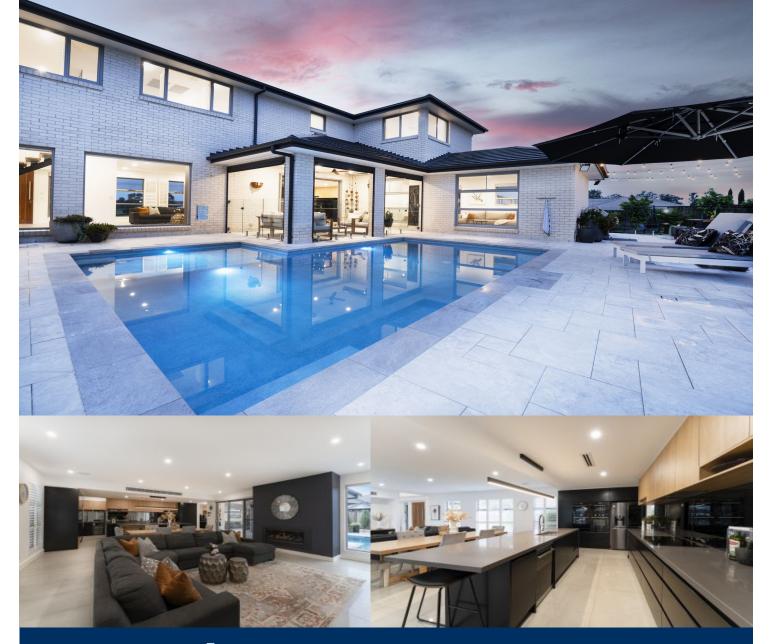

# morton.

This impressive, architecturally designed family home is built with entertaining and family living in mind. With three large formal and informal living areas that open out onto an all-season alfresco entertaining space complete with lounge and dining zones and private sun-drenched mineral pool. Combined with the open plan layout, high ceilings and impeccable finishes, this home provides the modern family with a luxurious and relaxed lifestyle.

- Impressive entry foyer with floating staircase and sightlines to living and pool areas
- 3 large living zones, perfect for family living and formal entertaining
- Spacious formal lounge room with custom bar includes sink and dishwasher
- Sleek gourmet kitchen with walk-in pantry fitted with iLVE appliances inc. 5 ovens and 3 dishwashers
- King-sized master retreat with impressive walk-in robe and ensuite
- 5 large light-filled bedrooms, 6th bed can be used as a study