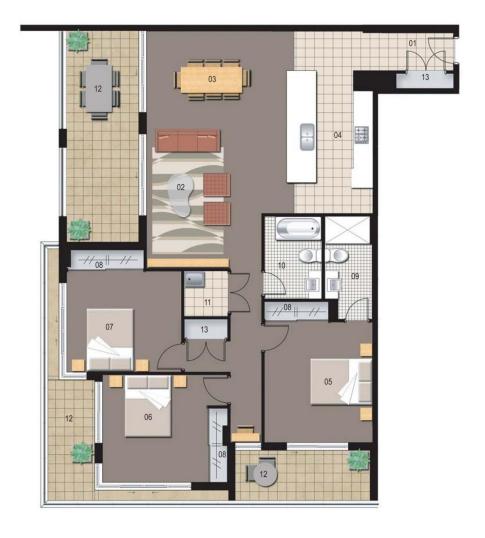

## THE WATERFRONT AT HOMEBUSH BAY

|           |    |          |                  | HILL ROAD                                     |
|-----------|----|----------|------------------|-----------------------------------------------|
| ENTRY     | 01 | WARDROBE | 08               |                                               |
| LIVING    | 02 | ENSUITE  | 09               | SIRAII TO |
| DINING    | 03 | BATHROOM | 10               |                                               |
| KITCHEN   | 04 | LAUNDRY  | 11               | Sirowbou                                      |
| BEDROOM 1 | 05 | BALCONY  | 12               |                                               |
| BEDROOM 2 | 06 | STORAGE  | 13               |                                               |
| BEDROOM 3 | 07 |          |                  | AMALFI DRIVE                                  |
|           | 1  |          | $\bigotimes_{N}$ |                                               |

Unit 712

Type 3 Bedroo Unit Area 121 sqm Balcony 29 sqm Total 150 sqm 3 Bedroom - corner