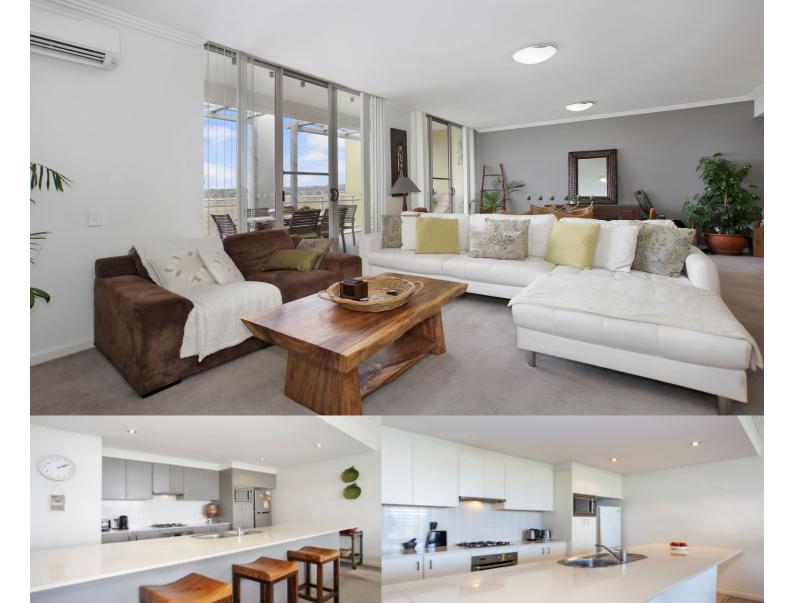

Located in Paros, this is your opportunity to move into this three bedrooms apartment with two car spaces and three balconies. Facing millennium parklands and the only a short stroll to the local community centre.

- Higher floor apartment located on level seven
- Enormous size apartment total 150sqm (121 sqm internal + 29 sqm balcony)
- Air conditioning
- Full size kitchen with stainless steel appliances
- Gas cooking with lots of cupboard space
- Family size bedrooms with built-in wardrobes
- Hill views from Lounge and bedroom