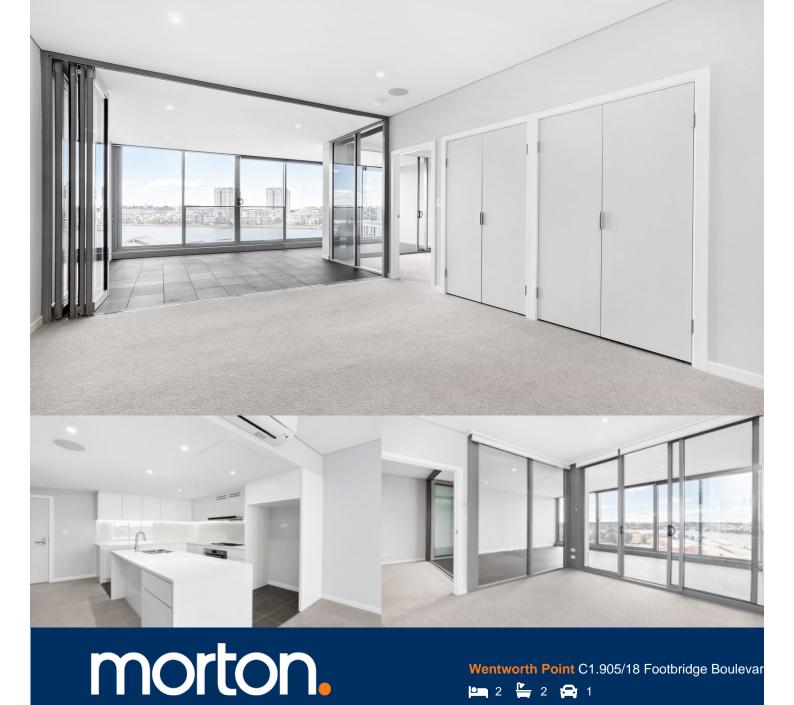

Ready to move into near new two bedroom waterfront apartment in one of the newest Wentworth Point residence, Sirius. Located on level nine, you will be impressed with modern interiors.

- Sparkling water views from kitchen, living areas and main bedroom
- Open plan living and dining area
- Main bedroom with ensuite
- Quality appliances including gas cooking + microwave + dishwasher
- Under bench fold-out ironing board
- Split system air conditioning in bedrooms and living area