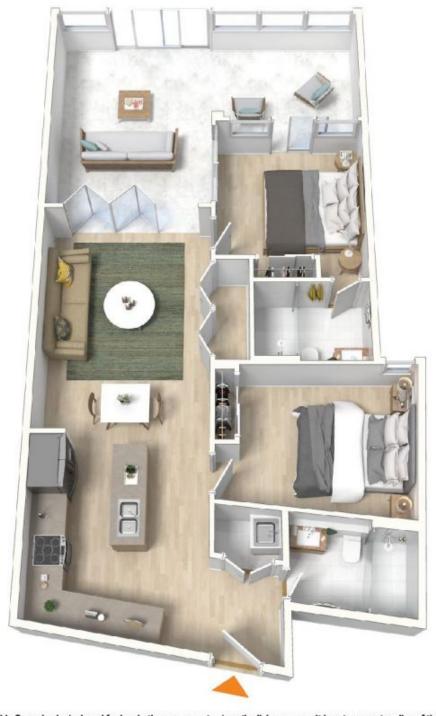

## Security Car Space/Parking Space 5.60 x 2.50

(Not In Position)

The floor plan is not to scale. Measurements are indicative and in metres.