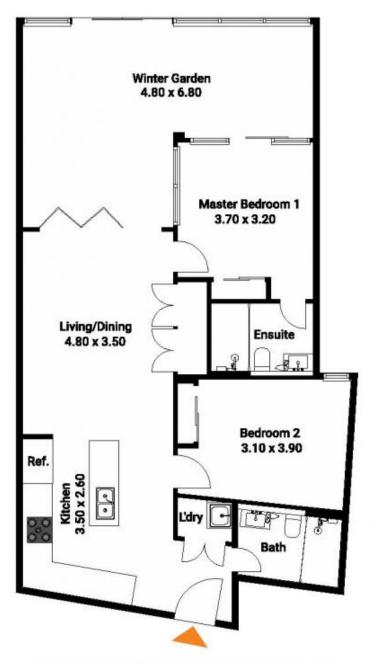

## Security Car Space/Parking Space 5.60 x 2.50

(Not In Position)

The floor plan is not to scale. Measurements are indicative and in metres.