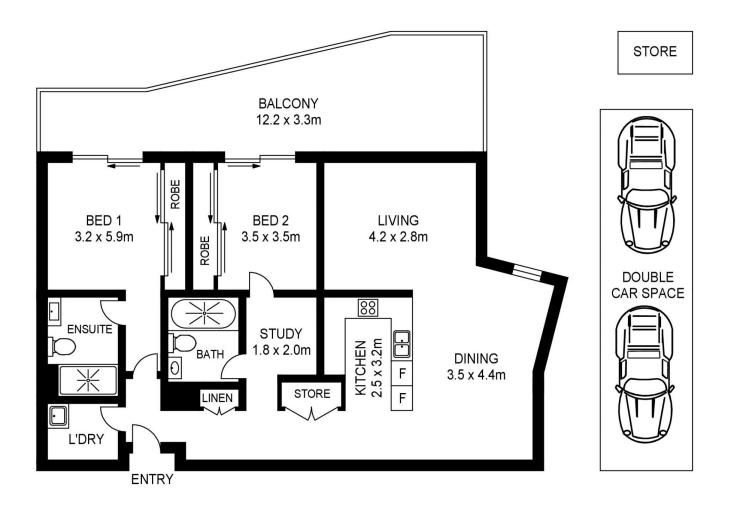

APPROX. INT. AREA : 110.0 m<sup>2</sup>

APPROX. EXT. AREA : 30.9 m²

TOTAL AREA INCLUDINGDOUBLE CAR SPACE & STORE : 169.9 m²

## 446/2 THE CRESCENT, WENTWORTH POINT

Please note these measurements are approximate only. The plans is intended as a rough guide for illustrative purpose. It is not warranted or guaranteed to be correct nor it is part of the sale or rental contract