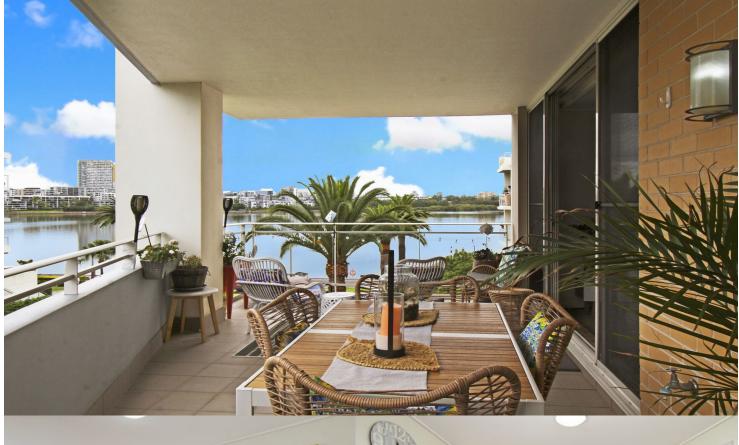

#### Akanksha Chaudhari

0447 201 786

akanksha@morton.com.au

Light-filled interiors, sparkling water views and a prime location in the heart of The Waterfront make this generously sized two-bedroom apartment instantly appealing. Its north-facing position in the Lipari complex gives it a stunning outlook over Homebush Bay, plus it is freshly presented throughout and ready to move in and enjoy the lifestyle of this sought-after community.

- A flowing design featuring a bright and airy open living space
- Large north-facing BBQ terrace that captures views to the water
- Two bedrooms both have built-ins and access to the balcony
- Separate home office plus a gas kitchen with breakfast bar
- Security tandem car space, storage cage and level lift
- Ducted air-conditioning, full main bathroom plus an ensuite
- Exclusive use of the Lipari complex outdoor swimming pool
- Only a short stroll to cafes at The Promenade and The Piazza