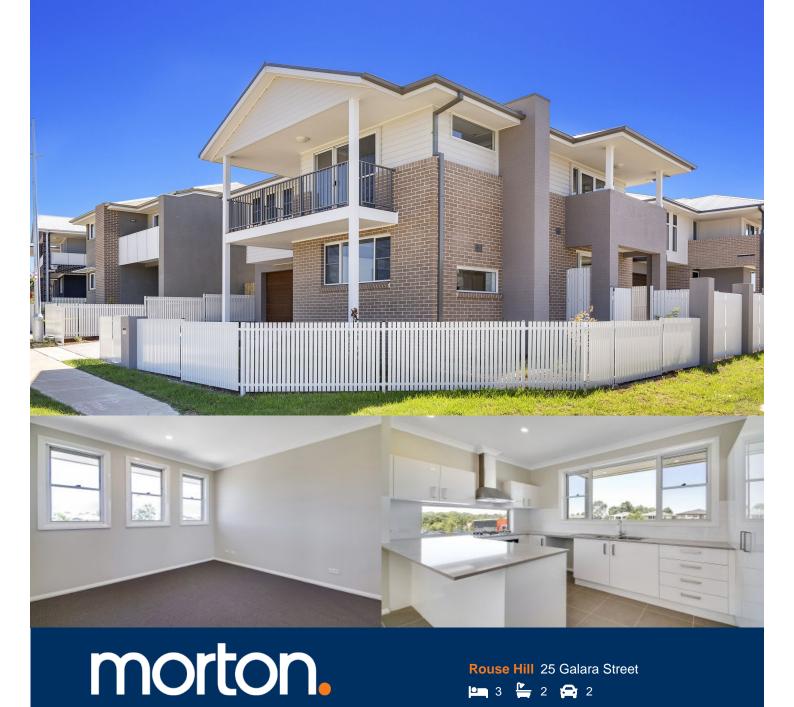

This quality home is centrally located in the heart of Rouse Hill and within close proximity to the Rouse Hill town centre & shopping centre.

This property is located in the catchment area of Iron Bark Ridge Public school with easy access to public transports and Rouse Hill train station.

- Master bedroom with private balcony, walk-in-robe and
- Modern gas kitchen with stainless steel appliances
- Built in wardrobes
- Open plan kitchen/dining & living area
- Ducted air-conditioning (heating/cooling)