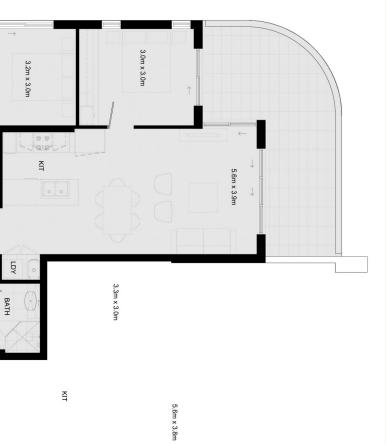

morton.com.au

3.04

4.04

5.04

6.04

7.04

Areas (m²) | Internal 83 Balcony 20 Storage 02 Parking 13 | Total 118

3.2m x 3.2m

ENS

2.8m x 2.8m