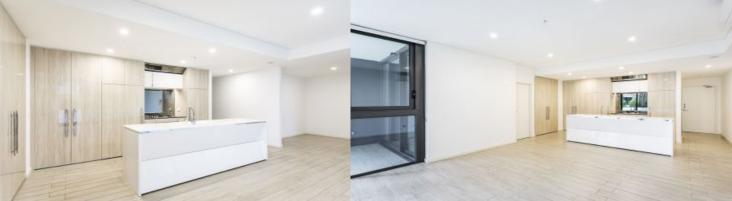

- Spacious open living and dining areas with hard flooring
- Entertainers gas kitchen with stone/Corian benchtops