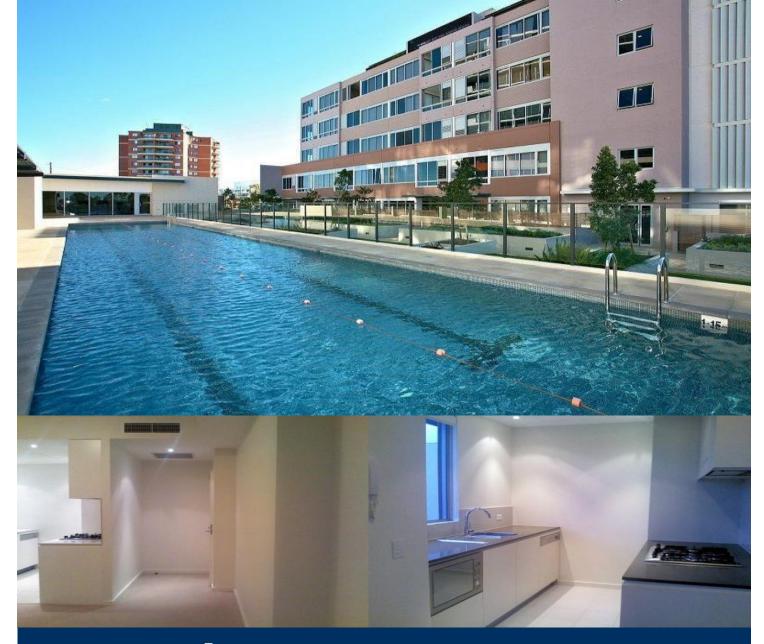

# morton.

This is a fantastic one bedroom apartment on the corner of East Quarter Aqua building with only one common wall and plenty of natural light. The apartment has an enclosed balcony accessed from the bedroom and the living room has views of the stunning gardens and swimming pool. A large bathroom with full sized bath, internal laundry and fully integrated kitchen with oven, gas stove make this a perfect apartment.

- Fully fitted stainless steel integrated kitchen
- Oven, dishwasher and microwave
- Beautiful bathroom finishes with bath tub
- Internal laundry with dryer provided
- Built in wardrobe
- Ducted air-conditioning
- One car space
- Landscaped pool and well equipped gymnasium
- Security building, intercom access
- Easy access to Westfield and train station