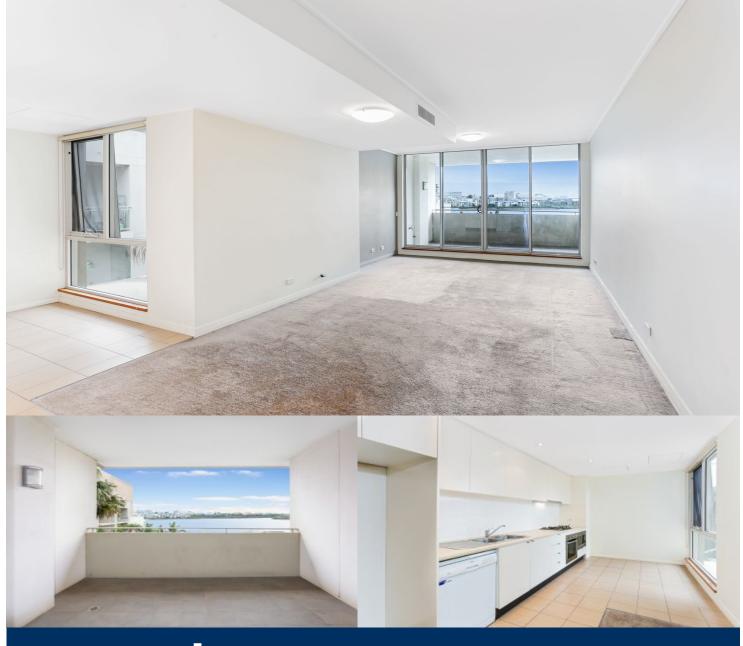

The Waterfront is located moments to Sydney Olympic Park main venues, train station, Bicentennial Park and Millennium Parklands. Situated in Bellagio, this is your opportunity to move into this apartment only a short stroll from The Promenade and The Piazza.

- Spacious open plan living area and ducted air conditioning throughout
- Quality kitchen with Caesar stone bench top
- Stainless steel appliances and gas cooking
- Internal laundry with dryer
- Generous sized entertainer's balconies
- Set in security building with outdoor waterfront complex pool