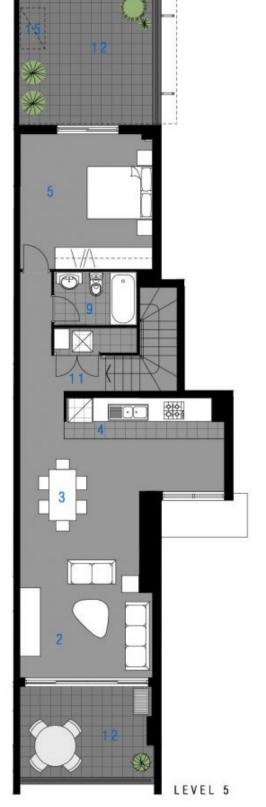

morton.com.au

LEVEL 4

ENTRY | 01 02 DINING 0.3 KITCHEN 04 BEDROOM 1 0.5 BATHROOM 09 LAUNDRY 11 BALCONY 12 STORAGE 14 CLOTHES DRYING 15