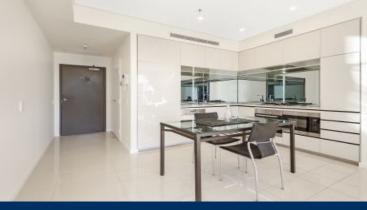

- Furnished 5th floor apartment with picturesque outlook
- Spacious layout with open plan living and dining
- Private alfresco balcony with district views
- Sleek integrated Miele kitchen with stone bench tops
- Bright and peaceful bedroom with built-in robes
- Additional area ideal for study/home office
- Designer bathroom; LED lights throughout; Hideaway laundry
- Security video intercom and lift access
- Resident's pool, gymnasium, steam and massage rooms