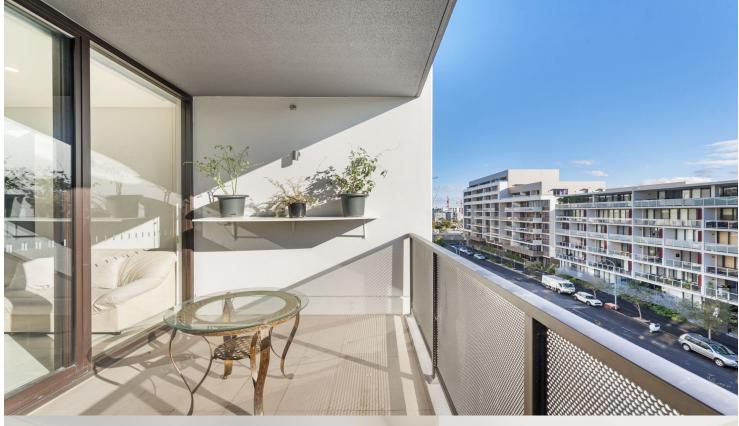

- Furnished 5th floor apartment with picturesque outlook
- Spacious layout with open plan living and dining
- Private alfresco balcony with district views
- Sleek integrated Miele kitchen with stone bench tops
- Bright and peaceful bedroom with built-in robes
- Additional area ideal for study/home office
- Designer bathroom; LED lights throughout; Hideaway laundry
- Security video intercom and lift access
- Resident's pool, gymnasium, steam and massage rooms