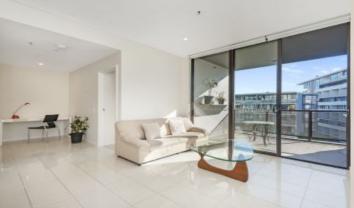

- Furnished 5th floor apartment with picturesque outlook
- Spacious layout with open plan living and dining
- Private alfresco balcony with district views
- Sleek integrated Miele kitchen with stone bench tops
- Bright and peaceful bedroom with built-in robes
- Additional area ideal for study/home office
- Designer bathroom; LED lights throughout; Hideaway laundry
- Security video intercom and lift access
- Resident's pool, gymnasium, steam and massage rooms