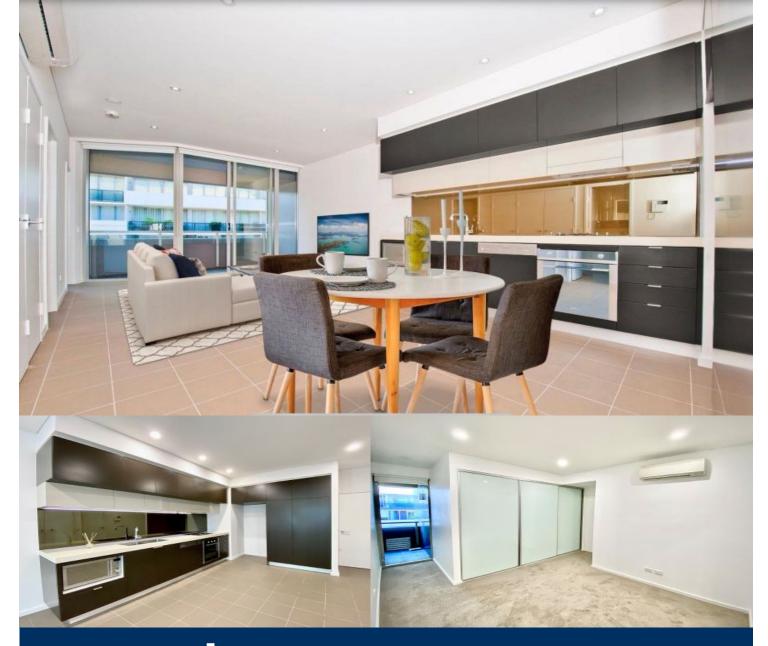

## Kristian Karaspyros

0436 477 102

kristian.karaspyros@morton.com.au

This impressive two bedroom apartment is set in the APEX development in Victoria Park. The property is designed to maximize floor space and finished to an exceptional standard. Immaculate open living space flows onto the sun drenched balcony with an abundance of natural light coming through the home.

- Spacious bedrooms with built in wardrobes and ample storage space
- Modern bathrooms including ensuite with master bedroom
- Brand new carpets in the bedrooms
- Brand new LED lighting throughout
- Stainless Steel European Appliances which includes dishwasher, gas cooktop, Stone benchtop and mirrored splash-back
- Reverse Cycle Air Conditioning
- Internal Laundry with Dryer included
- Secure basement car space and storage cage included
- Exclusive rooftop garden with BBQ Facilities