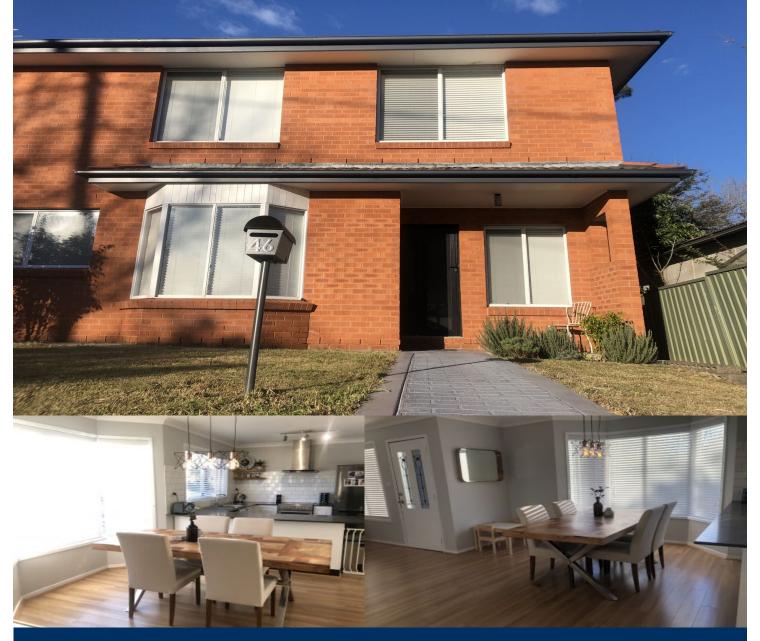

morton.

South Penrith 46 Butler Crescent

3 🖺

Surrounded by quality homes on a quiet street, this well-presented spacious three bedroom duplex features

- Large Bedrooms with the main having an ensuite
- All bedrooms with BIW
- Near new split cycle air-conditioners on both floors
- Fully renovated modern kitchen
- Dual stainless steel sink, oven and dishwasher
- Black four burners ceramic cooktop easy to maintain and clean
- Lock up garage with internal entry
- Toilet downstairs in the internal laundry
- Large tiled outdoor patio
- Storage under the stairs
- Main Bathroom with bathtub