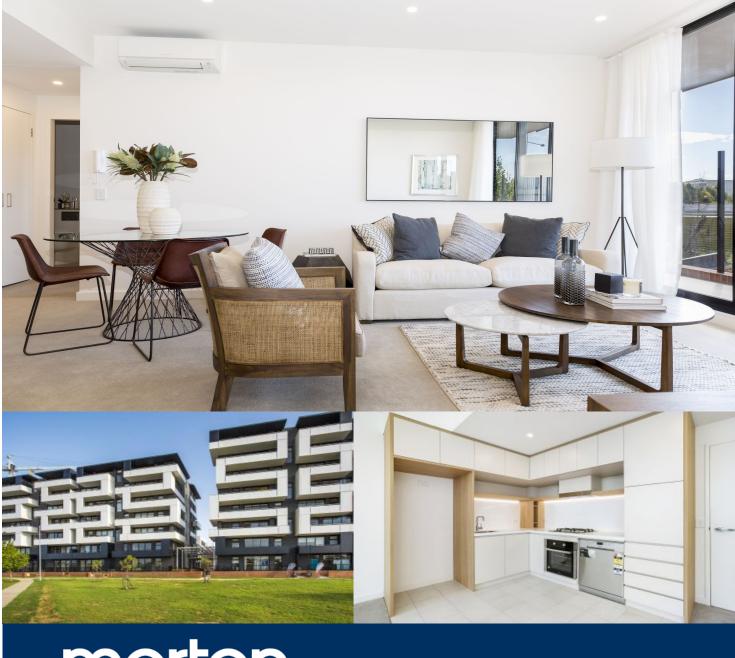

## \*\$410 per week furnished\*

Located next to Penrith train station and across the rail line to Westfield, this 65sqm one bedroom apartment in the as-new Thornton development offers convenient living in a master planned community only metres from all the amenities and transport you'd expect.

#### Features Include:

- North-facing covered balcony with beautiful Mountains views
- Carpeted open living and dining area, LED lighting throughout
- Filled with natural light from the floor to ceiling windows
- Reverse cycle A/C, block-out roller blinds throughout
- Eat-in kitchen with stone bench-tops, soft close cupboards
- Four burner stove top with stainless steel appliances
- NBN ready, MATV/PayTV points in the living & bedroom
- Wool-blend carpeted bedroom with mirrored built-in robes
- Quality bathroom with mirrored vanity cabinet
- Large internal laundry with dryer