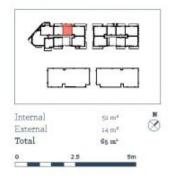

## \*\$410 per week furnished\*

Located next to Penrith train station and across the rail line to Westfield, this 65sqm one bedroom apartment in the as-new Thornton development offers convenient living in a master planned community only metres from all the amenities and transport you'd expect.

# Apartment A502 1 Bed