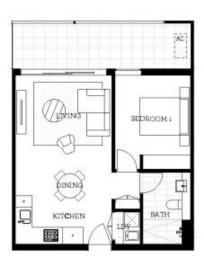

## \*\$410 per week furnished\*

Located next to Penrith train station and across the rail line to Westfield, this 65sqm one bedroom apartment in the as-new Thornton development offers convenient living in a master planned community only metres from all the amenities and transport you'd expect.

#### Features Include:

- North-facing covered balcony with beautiful Mountains views
- Carpeted open living and dining area, LED lighting throughout
- Filled with natural light from the floor to ceiling windows
- Reverse cycle A/C, block-out roller blinds throughout
- Eat-in kitchen with stone bench-tops, soft close cupboards
- Four burner stove top with stainless steel appliances
- NBN ready, MATV/PayTV points in the living & bedroom
- Wool-blend carpeted bedroom with mirrored built-in robes
- Quality bathroom with mirrored vanity cabinet
- Large internal laundry with dryer

# Apartment A502 1 Bed