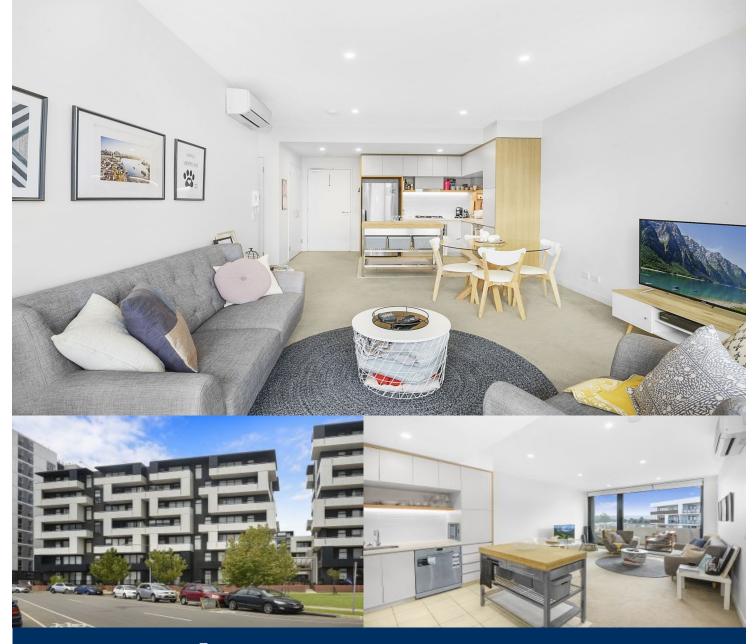

# morton.

Located next to Penrith train station and across the rail line to Westfield, this 62sqm one bedroom unfurnished apartment in the as-new Thornton development (completed December 2016), offers convenient living in a master planned community only metres from all the amenities and transport you'd expect.

#### Features Include:

- Stylish as new one bedroom, one bathroom, one car unfurnished apartment. Level 7, light colour scheme, north west facing, large covered balcony, Blue Mountains views.

- Filled with natural light from the floor to ceiling windows in the carpeted open living and dining area, LED lighting throughout, reverse cycle air con.

- Wool-blend carpeted bedroom with mirrored built-in robes, NBN connected, MATV/PayTV points in living & bedroom.

- Stylish kitchen with stone bench-tops, unique custom fit island bench, soft close cupboards, four burner stove top, dishwasher, oven, microwave

- Quality bathroom with mirrored vanity cabinet, large internal laundry