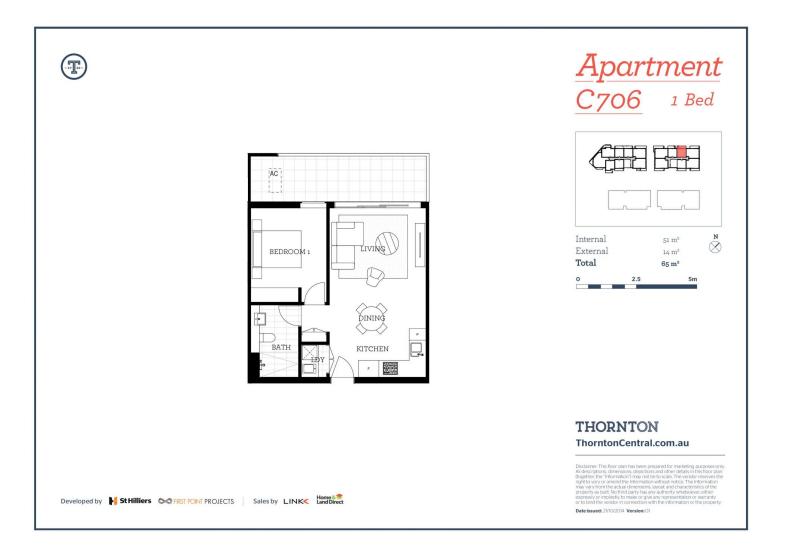

# morton.

Located next to Penrith train station and across the rail line to Westfield, this 62sqm one bedroom unfurnished apartment in the as-new Thornton development (completed December 2016), offers convenient living in a master planned community only metres from all the amenities and transport you'd expect.

#### Features Include:

- Stylish as new one bedroom, one bathroom, one car unfurnished apartment. Level 7, light colour scheme, north west facing, large covered balcony, Blue Mountains views.

- Filled with natural light from the floor to ceiling windows in the carpeted open living and dining area, LED lighting throughout, reverse cycle air con.