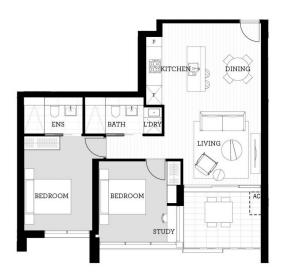

Located in the hub of North Penrith, Thornton offers convenient apartment living in a master planned community

# **Features**

centre and local parks.

- Entertainers kitchen with stone benchtops, soft close cupboards

only metres from the Penrith rail hub, Westfield shopping

- Four burner stove top with stainless steel appliances, dishwasher
- LED lighting, large covered balcony, reverse cycle A/C in living and bed
- Open living and dining with engineered timber flooring
- Wool-blend carpeted bedrooms, mirrored built-in robes
- Audio intercom with security and lift access
- Quality bathroom/ensuite with mirrored vanity cabinet

- Audio intercom with security and lift access

**View** As advertised or by appointment

### **Agent**

# **Amy Torbarina**

0438 977 172

amy@morton.com.au



# <u>Apartment</u>

2BED-B 608





thorntoncentral.com.au

**THORNTON**