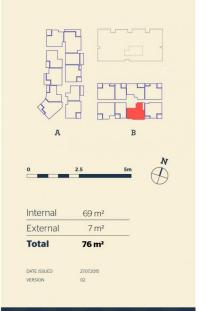

ith, Thornton offers convenient apartment living in a master planned community

# **Features**

centre and local parks.

- Entertainers kitchen with stone benchtops, soft close cupboards

only metres from the Penrith rail hub, Westfield shopping

- Four burner stove top with stainless steel appliances, dishwasher
- LED lighting, large covered balcony, reverse cycle A/C in living and bed
- Open living and dining with engineered timber flooring
- Wool-blend carpeted bedrooms, mirrored built-in robes
- Audio intercom with security and lift access
- Quality bathroom/ensuite with mirrored vanity cabinet

- Audio intercom with security and lift access

**View** As advertised or by appointment

### **Agent**

# **Amy Torbarina**

0438 977 172

amy@morton.com.au



# <u>Apartment</u>

2BED-B 608





thorntoncentral.com.au

**THORNTON**