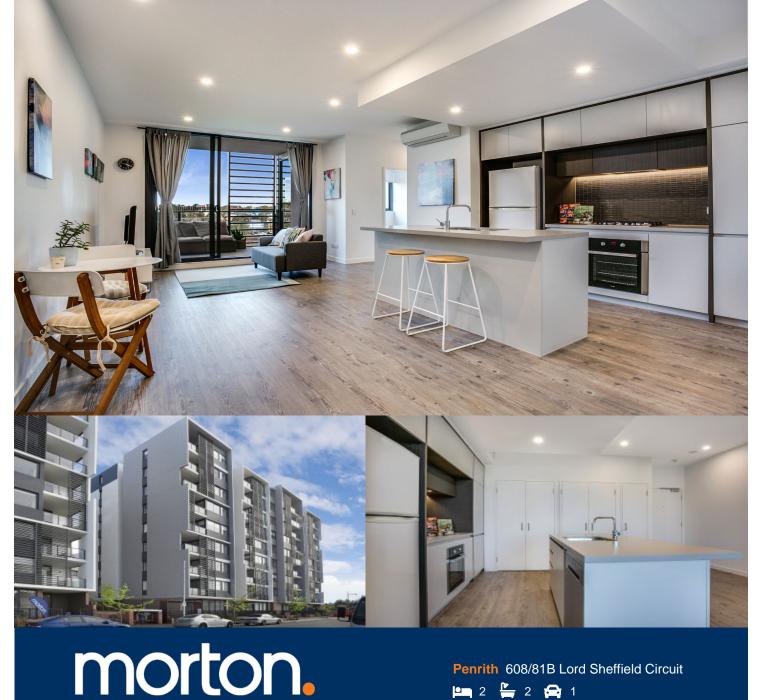

Located in the hub of North Penrith, Thornton offers convenient apartment living in a master planned community

# **Features**

centre and local parks.

- Entertainers kitchen with stone benchtops, soft close cupboards

only metres from the Penrith rail hub, Westfield shopping

- Four burner stove top with stainless steel appliances, dishwasher
- LED lighting, large covered balcony, reverse cycle A/C in living and bed
- Open living and dining with engineered timber flooring
- Wool-blend carpeted bedrooms, mirrored built-in robes
- Audio intercom with security and lift access
- Quality bathroom/ensuite with mirrored vanity cabinet

- Audio intercom with security and lift access

**View** As advertised or by appointment

# <u>Apartment</u>

2BED-B 608

thorntoncentral.com.au

**THORNTON**