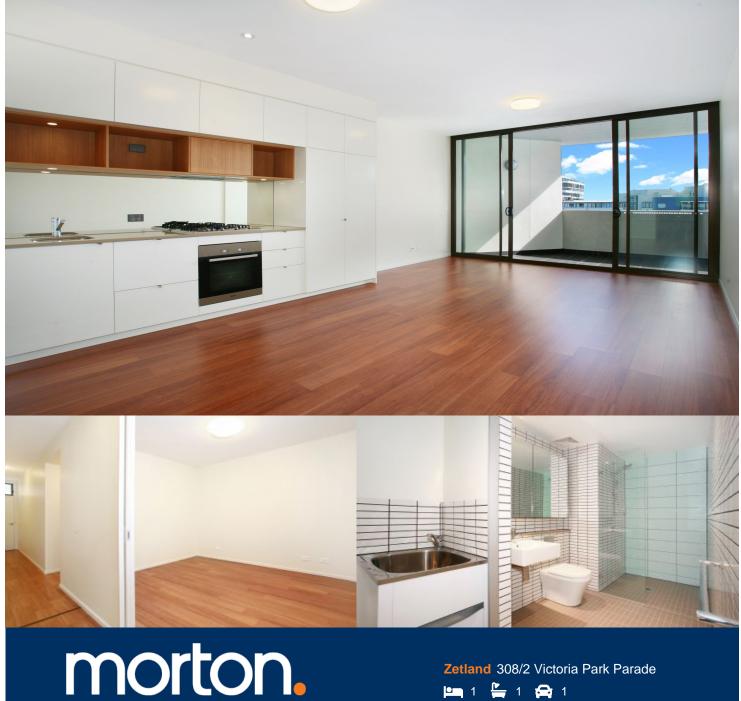

Wonderfully positioned in the bustling new precinct in Victoria Park, the 'Stella' apartments provide a new level of living. 'Stella' is superbly designed by Tzannes Associates to maximise light, open spaces and cross-flow ventilation.

- Floating timber floors throughout
- Kitchens include CaesarStone bench tops and Miele appliances
- Polyurethane finish joinery with ample storage
- Bathroom with beautiful Italian fittings
- Feature wall tiles and mirrored storage cabinets
- Video intercom