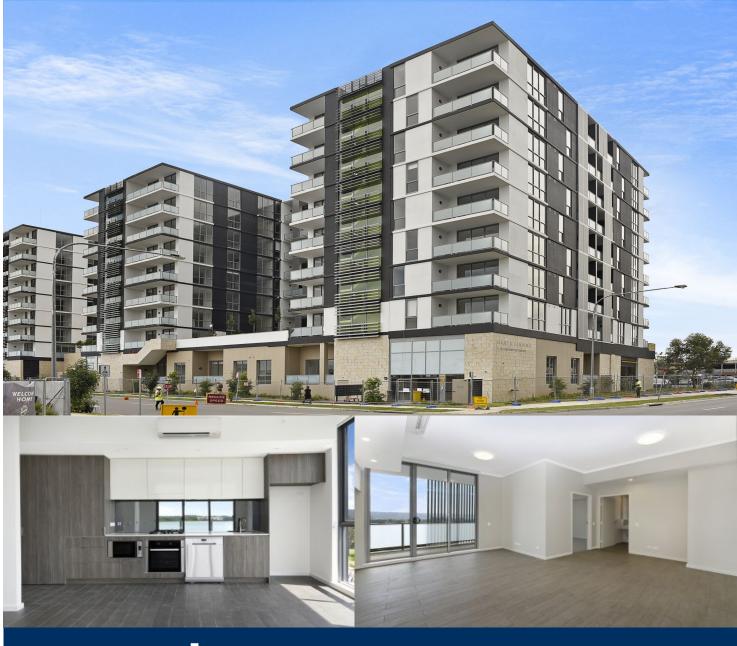

morton.

Penrith 331/1-39 Lord Sheffield Circuit

Located in the hub of North Penrith, Harts Landing apartments are near new, unfurnished and offer contemporary urban living in a master planned vibrant community called Thornton Estate. Only metres from Penrith train station, Westfield shopping centre and local parks.

#### **Features**

- Level 3 apartment, covered balcony, southwest facing with Blue Mountains views
- Tiled open living and dining area, efficient LED lighting throughout
- Filled with natural light from the floor to ceiling windows
- Reverse cycle air conditioning, block-out roller blinds throughout
- Stylish kitchen with stone bench-tops, soft close drawers & cupboards
- Four burner stove top with stainless steel dishwasher, microwave and oven
- Wool-blend carpeted bedrooms with mirrored built-in robes
- Master with walk-in robe and quality en-suite