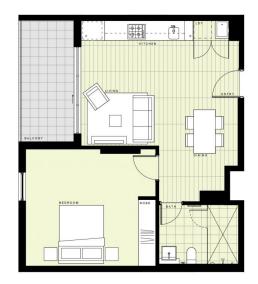

# **BUILDING A**

## LEVEL 3

# APARTMENT A331 LOT 30

1 BEDROOM INTERNAL AREA
EXTERNAL AREA
TOTAL Distance: The floor ists have been present for maketing propriese only. All descriptions, deressals described in the control of the control o