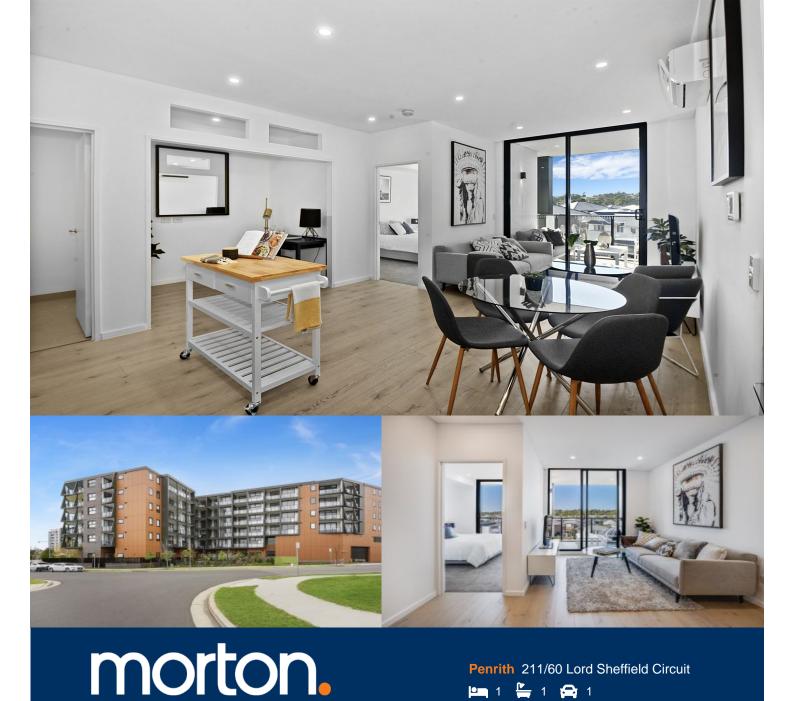

A sleek easy-living apartment stylishly appointed for executive living, this designer Wildwood Apartments residence is positioned in the highly acclaimed Thornton Estate master-planned community. Crisp, contemporary and featuring sweeping urban views, it captures the essence of style and quality with ultra-modern finishes, good natural light

- Fresh and airy open design with timber flooring

- Good sized double bedroom with built-ins plus a separate study
- Covered balcony that captures elevated views over the area
- Quality gas kitchen featuring sleek fittings and dishwasher
- Well-proportioned designer bathroom plus internal laundry
- Security basement car space, air-conditioning and intercom
- Access to the community park plus a rooftop BBQ terrace
- Pets on application

and a great sense of privacy.

Penrith 211/60 Lord Sheffield Circuit

As advertised or by appointment