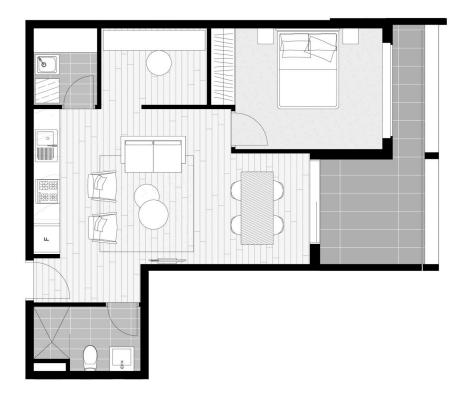

- Fresh and airy open design with timber flooring

- Good sized double bedroom with built-ins plus a separate study
- Covered balcony that captures elevated views over the area
- Quality gas kitchen featuring sleek fittings and dishwasher
- Well-proportioned designer bathroom plus internal laundry
- Security basement car space, air-conditioning and intercom
- Access to the community park plus a rooftop BBQ terrace
- Pets on application