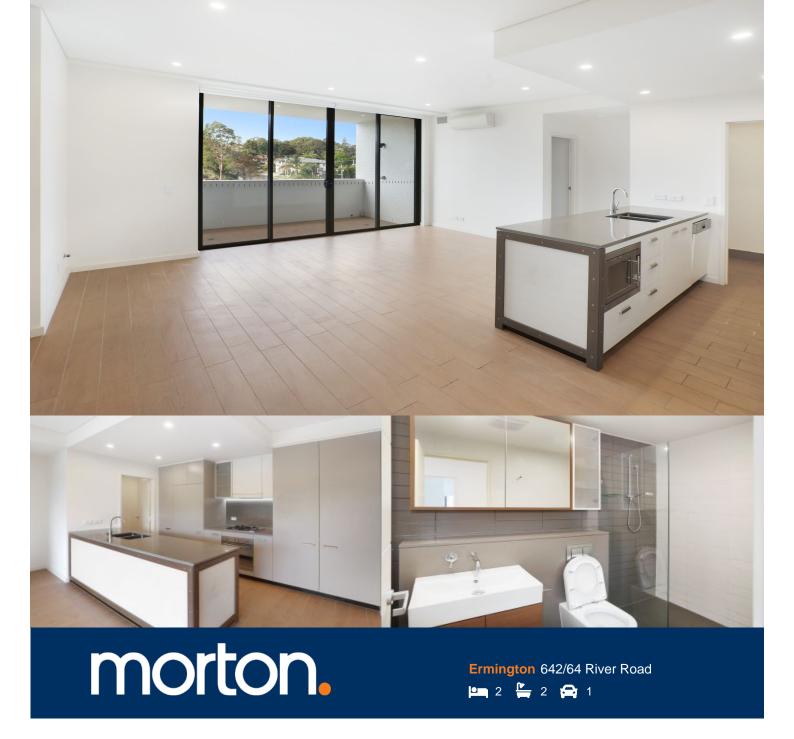

Located in the new urban hub of Royal Shores, Sirius offers lifestyle apartment living within Ermington. Perched on the waters edge, Sirius offers easy access to the river, cycle way and parks.

- Reverse cycle air conditioning
- Located on level six with excellent source of natural light and ventilation
- Private & leafy aspect
- Luxurious finishes throughout & timber look tiles in living spaces
- Good size floorplan + study nook
- Stainless steel kitchen appliances

# APARTMENT 642 LOT 293

2 BEDROOM

| Internal<br>External | 81 sqm<br>9 sqm |
|----------------------|-----------------|
|                      |                 |

SIRIUS - LEVEL 6

Ducktimer This floor plan has been prepared for marketing purposes only. All descriptions, dimensions, depictions and other datals in this floor plan may not be to cale and may vary from the preporty as black. Vour attention is dessor to the special conditions of the contract for sale of land. No third party has any authority to make or give any representation or warranty in relation to the property unless the representation or warranty is confirmed by the vendous and included in the contract for sale of land.