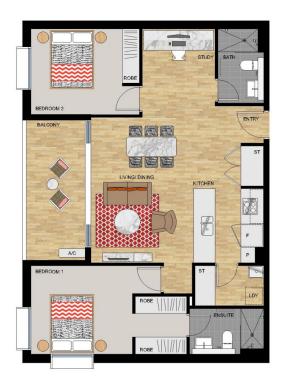

# APARTMENT 642 LOT 293

2 BEDROOM

| Internal<br>External | 81 sqm<br>9 sqm |
|----------------------|-----------------|
|                      |                 |

SIRIUS - LEVEL 6

Ducktimer This floor plan has been prepared for marketing purposes only. All descriptions, dimensions, depictions and other datals in this floor plan may not be to cale and may vary from the preporty as black. Vour attention is dessor to the special conditions of the contract for sale of land. No third party has any authority to make or give any representation or warranty in relation to the property unless the representation or warranty is confirmed by the vendous and included in the contract for sale of land.