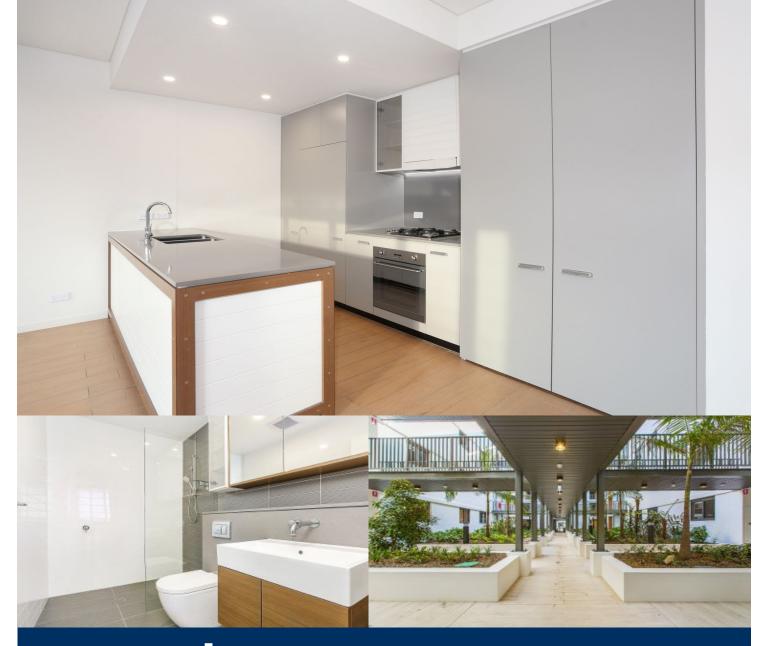

Located in the urban hub of Royal Shores, Sirius offers lifestyle apartment living within the masterplanned community in Ermington. Perched on the waters edge, Sirius offers easy access to the river, cycleway and parks.

- Reverse cycle air conditioning
- Good size floorplan with study nook
- Quality SMEG stainless steel kitchen appliances
- Stone bench tops & splash backs
- LED under cupboard lighting
- Quality wool blend carpets
- Data/TV points in living and main bedroom
- Recessed mirrored cabinets in bathroom