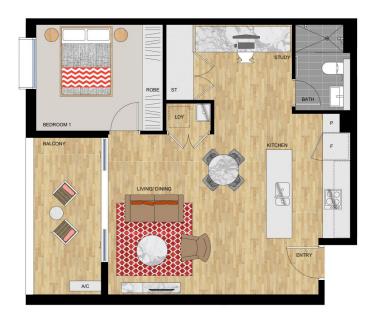

### **APARTMENT 142 LOT 223**

1 BEDROOM

| Internal<br>External | 60 sqm<br>9 sqm |
|----------------------|-----------------|
|                      |                 |

SIRIUS - LEVEL 1

morton.com.au

JONILY DEVELOPED BY

Disclaimer: This floor plan has been prepared for marketing purposes only. All descriptions, dimensions, depictions and other details in this floor plan may not be to scale and may vary from the property as built. Your attention is drown to the special conditions of the contract for sale of land.