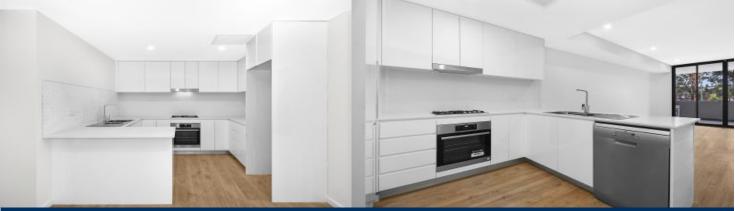

- Generous open plan design with fresh modern décor plus separate study area
- Beautiful designer kitchen
- Timber flooring throughout living area plus ample storage
- Both bathrooms have floor to ceiling tiles, mirrored vanity cabinet
- Spacious bedroom with built-in robe, abundance of natural