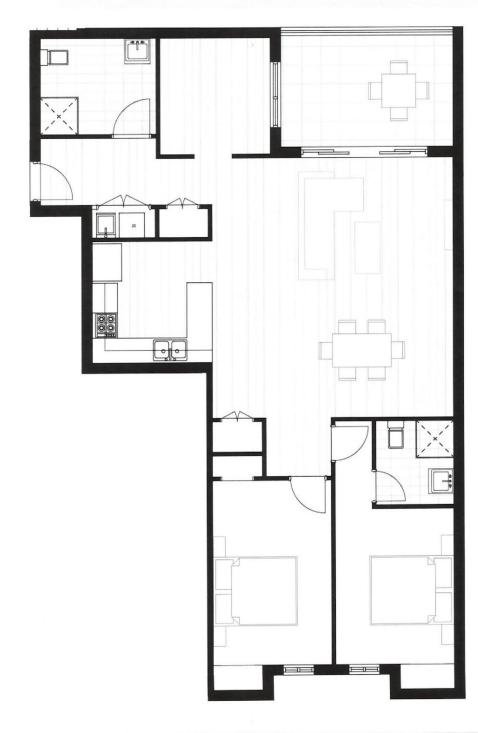

Great opportunity to lease this two bedroom + study apartment in the Asha development. This development is perfectly positioned just minutes away from Parramatta CBD with easy access to transport, schools, Westfield shopping centre and Parramatta Park.

- Generous open plan design with fresh modern décor plus separate study area
- Beautiful designer kitchen
- Timber flooring throughout living area plus ample storage
- Both bathrooms have floor to ceiling tiles, mirrored vanity cabinet
- Spacious bedroom with built-in robe, abundance of natural