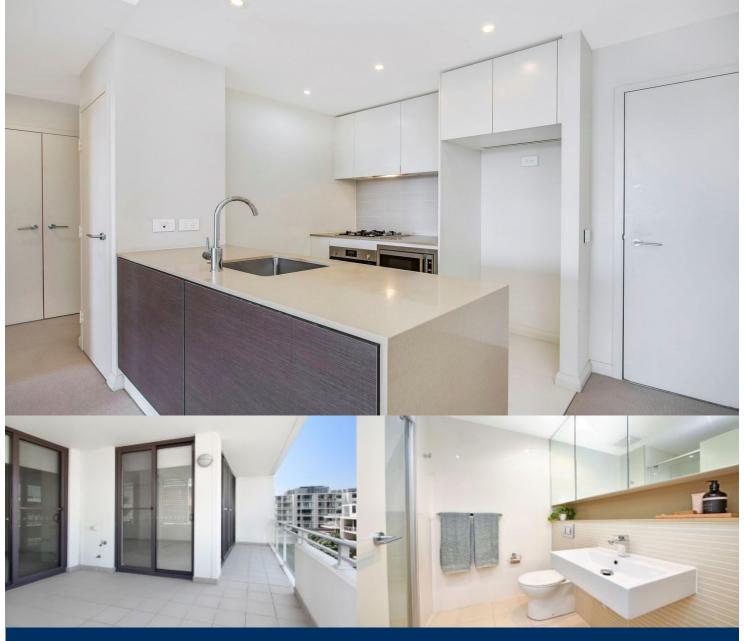

Located in Messina at The Waterfront, here is your opportunity to move into this sunny one bedroom apartment. A short stroll to The Piazza, local restaurants, convenience store, pharmacy, public transport off Hill Road and ferry service to Parramatta and City CBD. The Waterfront is located moments to Sydney Olympic Park main venues and train station, Bicentennial Park and Millennium Parklands.

- Excellent natural light and air flow
- Split system air conditioning
- Generous size lounge room flowing onto balcony
- Good size bedroom with built-in wardrobe
- Separate laundry room and clothes dryer