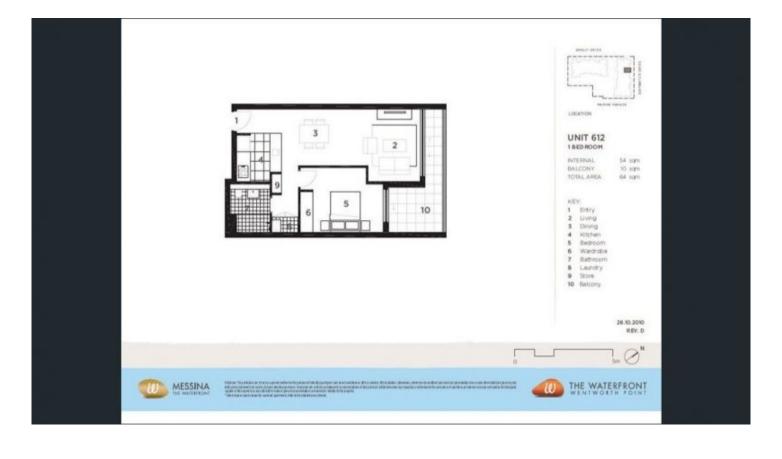

Located in Messina at The Waterfront, here is your opportunity to move into this sunny one bedroom apartment. A short stroll to The Piazza, local restaurants, convenience store, pharmacy, public transport off Hill Road and ferry service to Parramatta and City CBD. The Waterfront is located moments to Sydney Olympic Park main venues and train station, Bicentennial Park and Millennium Parklands.

- Excellent natural light and air flow
- Split system air conditioning
- Generous size lounge room flowing onto balcony
- Good size bedroom with built-in wardrobe
- Separate laundry room and clothes dryer