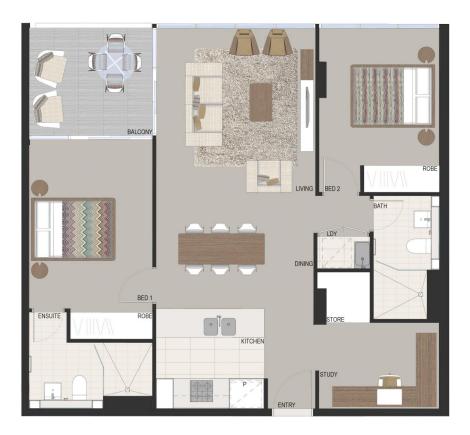

742 2bed+study 2bath 1 parking

Internal 82sqm External 8sqm Total 90sqm

Location Key

Proudly developed by

eastvillage.com.au 1800 888 688