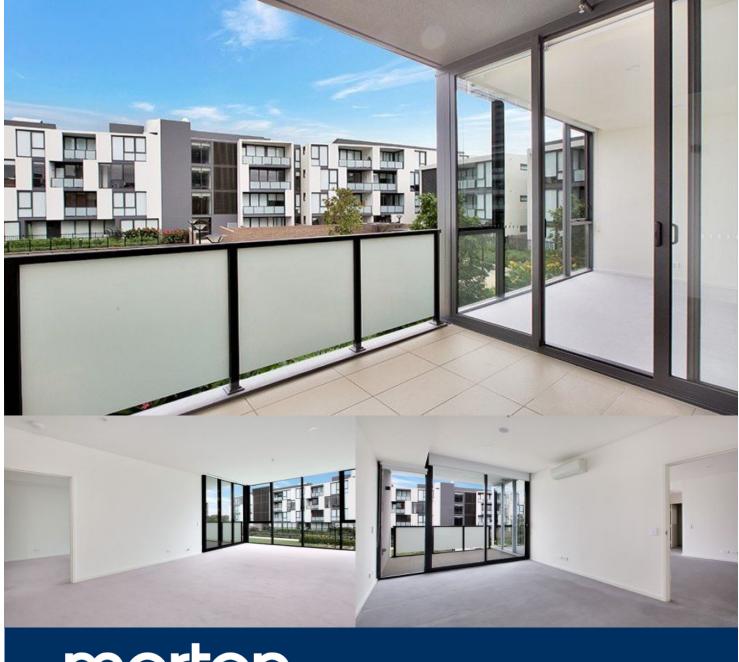

morton.

Zetland 742/2C Defries Avenue

Located in the hub of Victoria Park, East Village offers resort-style apartment living with the largest private Sky Park in Sydney and instant access to a lively marketplace below and just 3kms to the CBD.

- Brand new paint
- Large study as home office or temporary guest room
- Reverse cycle air conditioning
- Stainless steel Smeg appliances
- Soft close kitchen draws and cupboards
- Stone bench tops, mirror splash back
- LED under cupboard lighting
- Wool carpets, efficient LED down lights
- Gas bayonet to balcony for your BBQ
- Data/TV points in living and main bedroom
- Recessed mirrored cabinets in bathroom
- Security building, video intercom