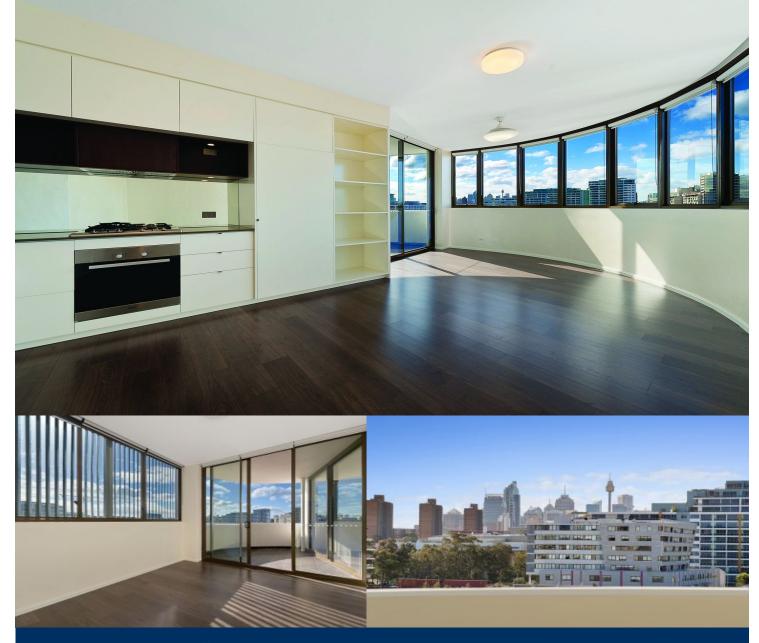

## morton.

Wonderfully positioned in the bustling precinct in Victoria Park, the 'Stella' apartments will provide a new level of living. 'Stella' is superbly designed by Tzannes Associates to maximise light, open spaces and cross-flow ventilation.

- Floating timber floors throughout
- Kitchens include CaesarStone bench tops and Miele appliances
- Polyurethane finish joinery with ample storage
- Bathrooms with Italian fittings, and
- Feature wall tiles and mirrored storage cabinets
- Includes caged storage and video intercom