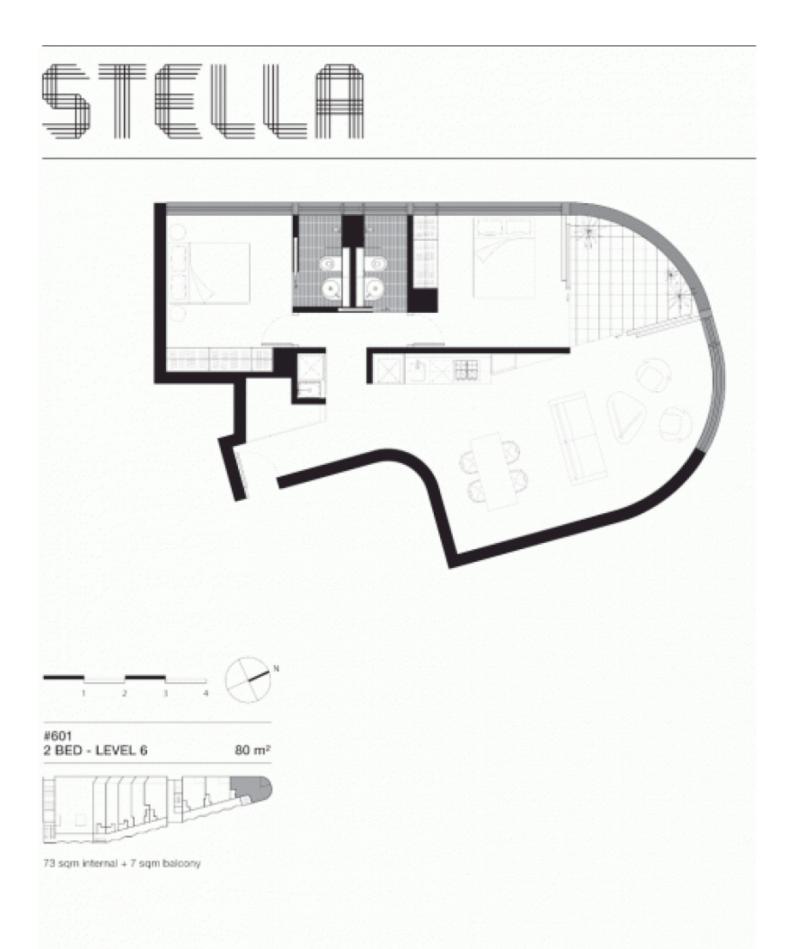

## morton.

Wonderfully positioned in the bustling precinct in Victoria Park, the 'Stella' apartments will provide a new level of living. 'Stella' is superbly designed by Tzannes Associates to maximise light, open spaces and cross-flow ventilation.