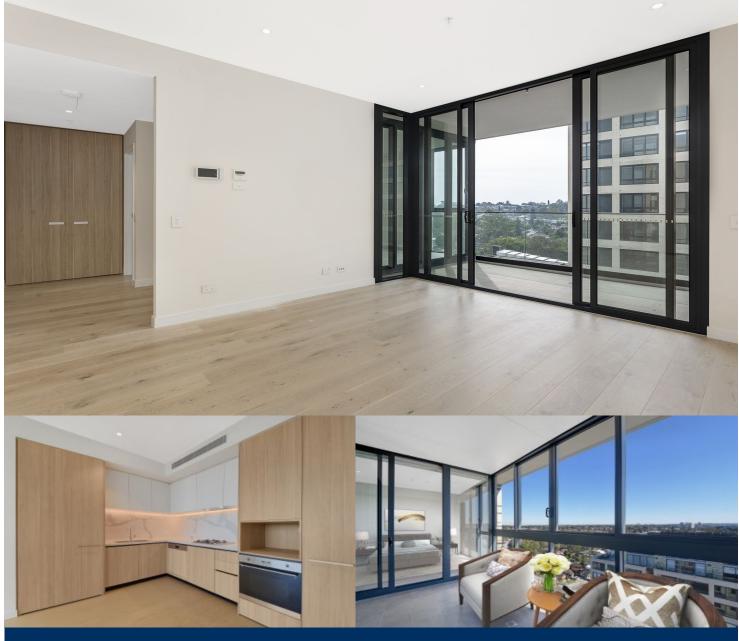

## Sarah Fowell

0437 492 129

sarah@morton.com.au

Great opportunity to lease this modern two-bedroom apartment located on level 8 in Nexus building, NBH at Lachlan's Line. This iconic development perfectly positioned above a bustling town square at the heart of the new Lachlan's Line master plan.

- Generous open plan lounge, plenty of storage space
- Quality designer kitchen with island bench and Miele appliances
- Good sized bedrooms with built-in robe, abundance of natural light
- Large entertainer's balcony off lounge and bedroom
- Sleek bathroom has floor to ceiling tiles, mirrored vanity
- One car space and storage cage, security access
- Video intercom, laundry with dryer, air-conditioning, NBN
- Lush landscaped gardens, pool, gym & BBQ, onsite building manager-
- Pets considered upon application