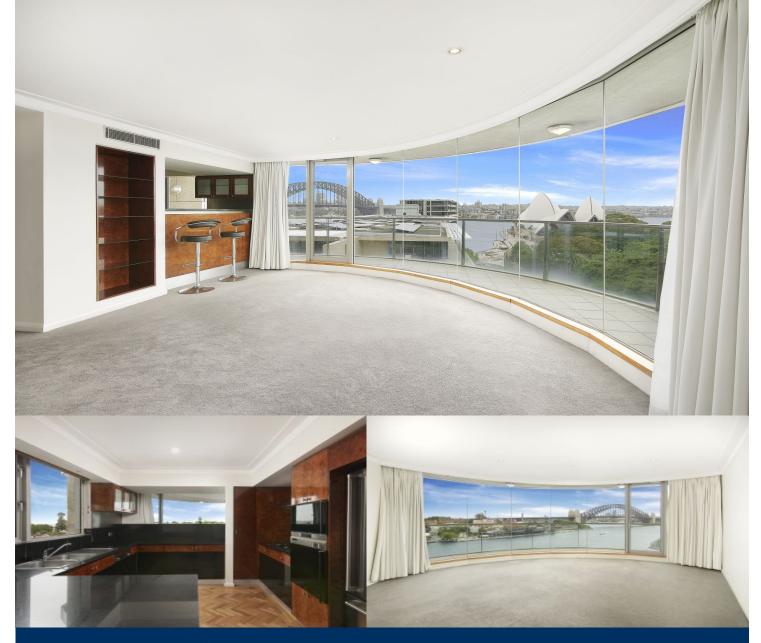

# morton.

Set high above the magnificent sparkling waters of Circular Quay and capturing uninterrupted views that stretch across the northern edge of the CBD to the majestic arch of the Harbour Bridge.

- Impressive living space with views of the Opera House
- Stylish eat in kitchen with gas cooker and ample storage
- Two double bedrooms with built in robes
- Generous master with views, walk-in and deluxe ensuite
- Additional bathroom with bath and shower
- Guest lavatory and separate internal laundry room
- Expansive balcony leading off the living room
- Crafted with expansive open plan entertaining options
- Flooded with natural light throughout
- Ducted air con, two car spaces