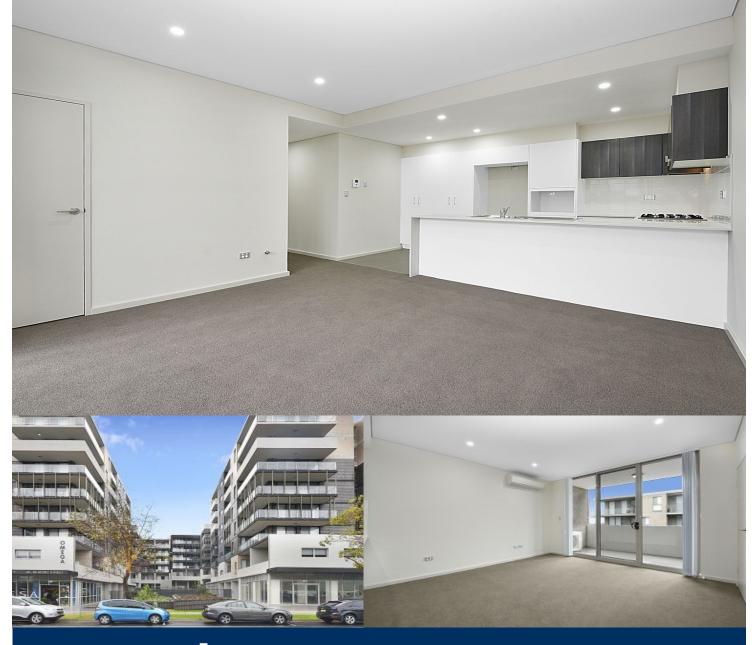

# morton.

Conveniently located in the near new Omega Apartment development (entry via Foyer D), this unfurnished stylish and spacious top floor near new one bedroom apartment has quality designer finishes, plus ducted air con throughout, is ideal for the busy professional, close to all the amenities required, including being across the road from Nepean Hospital and a 12 minute walk to Kingswood train station.

- Light-filled north-east facing position nestled on the top floor level 7 with balcony including gas and water tap outlet.

- Open living and dining with skylight makes this apartment light and bright all day. Floorboards to be installed (photos to be taken once installed), designer drop-shadow cornices, reverse-cycle ducted air conditioning, additional storage cupboard, TV and gas outlet.

- Entertainer's eat-in gas kitchen with ample storage and bench space in a stylish dark colour scheme, including a double door pantry, Caesarstone island benchtop, Westinghouse dishwasher, cooktop and oven.

- Bedroom with reverse-cycle ducted air conditioning, triple