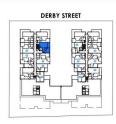

# morton.

Conveniently located in the near new Omega Apartment development (entry via Foyer D), this unfurnished stylish and spacious top floor near new one bedroom apartment has quality designer finishes, plus ducted air con throughout, is ideal for the busy professional, close to all the amenities required, including being across the road from Nepean Hospital and a 12 minute walk to Kingswood train station.

- Light-filled north-east facing position nestled on the top floor level 7 with balcony including gas and water tap outlet.

- Open living and dining with skylight makes this apartment light and bright all day. Floorboards to be installed (photos to be taken once installed), designer drop-shadow cornices, reverse-cycle ducted air conditioning, additional storage cupboard, TV and gas outlet.