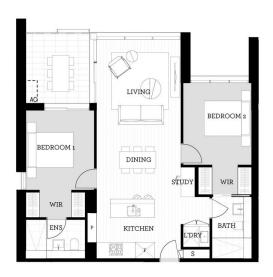

## Features

- Large north-facing aspect covered bolcony
- Semi ensuite main bathroom with two-way access
- Timbered open living and dining, LED lighting throughout
- Filled with natural light from the floor to ceiling windows
- Reverse cycle A/C, block-out roller blinds throughout
- Eat-in kitchen with stone bench-tops, soft close cupboards
- Four burner stove top with stainless steel appliances
- Carpeted bedroom with mirrored walk-in robes
- NBN ready, MATV/PayTV points in living & bedroom
- Quality bathroom with mirrored vanity cabinet
- Large internal laundry with dryer