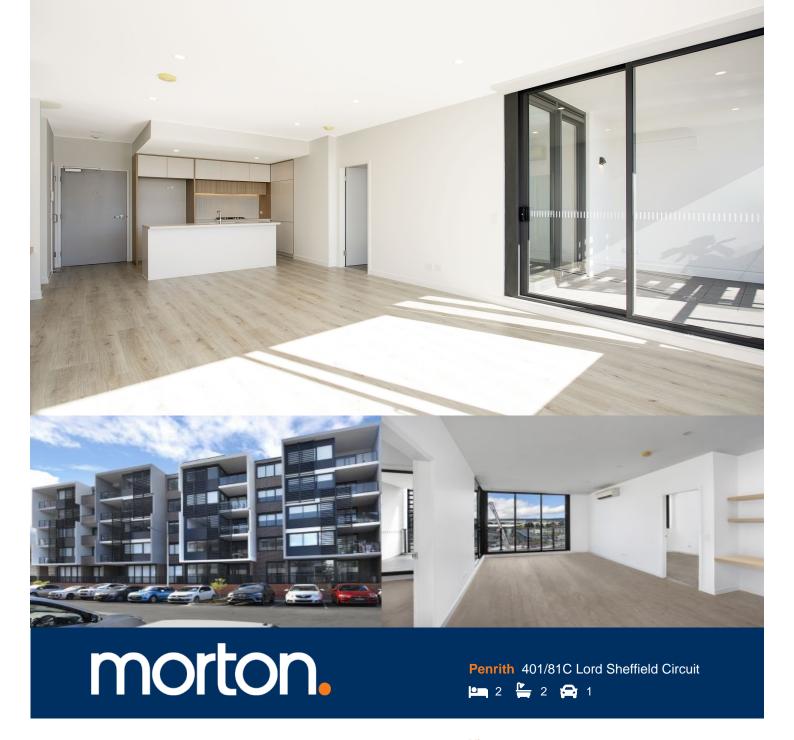

Thornton Central apartments are located on the north side of Penrith train station with park and district views, some with water views towards the picturesque Blue Mountains, situated in the master-planned community Thornton Estate, offering convenient apartment living only metres to Westfield shopping centre, local parks and quality restaurants and cafes.

## Features

- Large north-facing aspect covered bolcony
- Semi ensuite main bathroom with two-way access
- Timbered open living and dining, LED lighting throughout
- Filled with natural light from the floor to ceiling windows
- Reverse cycle A/C, block-out roller blinds throughout
- Eat-in kitchen with stone bench-tops, soft close cupboards
- Four burner stove top with stainless steel appliances
- Carpeted bedroom with mirrored walk-in robes
- NBN ready, MATV/PayTV points in living & bedroom
- Quality bathroom with mirrored vanity cabinet
- Large internal laundry with dryer