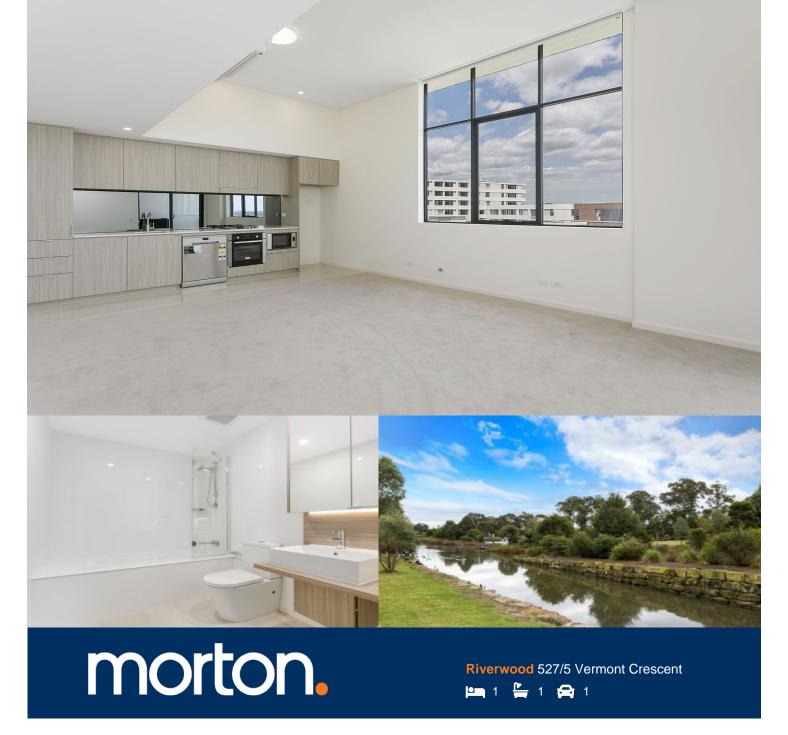

### APARTMENT FEATURES

- Partially furnished: washing machine, refrigerator, dinning table, mattress
- Reverse cycle air conditioning
- Stainless steel kitchen appliances
- Stone bench tops, mirror splash backs
- Wool carpets, efficient LED down lights
- Data/TV points in living and main bedroom
- Recessed mirrored cabinets in bathroom
- Separate study area & internal laundry
- Large open plan living/dining opens onto balcony
- Bedroom including built-in wardrobe
- Secure car space in building, lift with intercom

## **APARTMENT 227 LOT 122** 1BED + STUDY

Internal  $51\,\text{m}^2$ Total  $57\,\mathrm{m}^2$ 