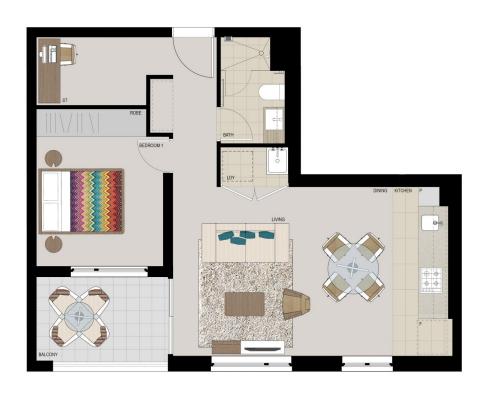

## **APARTMENT 227 LOT 122** 1BED + STUDY

Internal  $51\,\text{m}^2$ Total  $57\,\mathrm{m}^2$ 