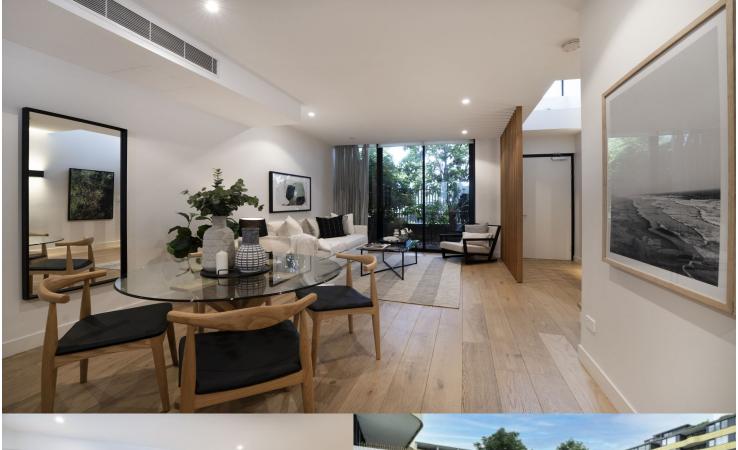

# morton.

Pagewood 69 Holloway Street

Set over three storeys, this light-filled three bedroom townhouse with high end finishes is perfect for family living. Facing north-east with private access off Holloway Street, this generously proportioned contemporary home opens out onto a landscaped garden courtyard on the lower level and a master retreat balcony on the upper level with expansive district views.

- 3 large bedrooms, master with ensuite and walk-in robe
- Large study area that doubles as a second living space
- Open plan and light-filled indoor/outdoor living
- Gourmet gas kitchen fitted with Miele appliances and marble splashback
- Luxury bathrooms are beautifully appointed
- Reverse cycle air conditioning; internal laundry; security intercom; ample storage
- Private street access and direct access from the double car space to courtyard
- Secure parking for two cars plus a storage cage