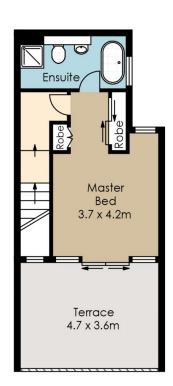

- 3 large bedrooms, master with ensuite and walk-in robe
- Large study area that doubles as a second living space
- Open plan and light-filled indoor/outdoor living
- Gourmet gas kitchen fitted with Miele appliances and marble splashback
- Luxury bathrooms are beautifully appointed
- Reverse cycle air conditioning; internal laundry; security intercom; ample storage
- Private street access and direct access from the double car space to courtyard
- Secure parking for two cars plus a storage cage