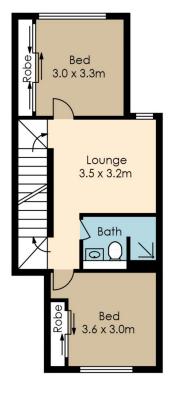

- 3 large bedrooms, master with ensuite and walk-in robe
- Large study area that doubles as a second living space
- Open plan and light-filled indoor/outdoor living
- Gourmet gas kitchen fitted with Miele appliances and marble splashback
- Luxury bathrooms are beautifully appointed
- Reverse cycle air conditioning; internal laundry; security intercom; ample storage
- Private street access and direct access from the double car space to courtyard
- Secure parking for two cars plus a storage cage