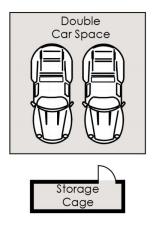

- 3 large bedrooms, master with ensuite and walk-in robe
- Large study area that doubles as a second living space
- Open plan and light-filled indoor/outdoor living
- Gourmet gas kitchen fitted with Miele appliances and marble splashback
- Luxury bathrooms are beautifully appointed
- Reverse cycle air conditioning; internal laundry; security intercom; ample storage
- Private street access and direct access from the double car space to courtyard
- Secure parking for two cars plus a storage cage