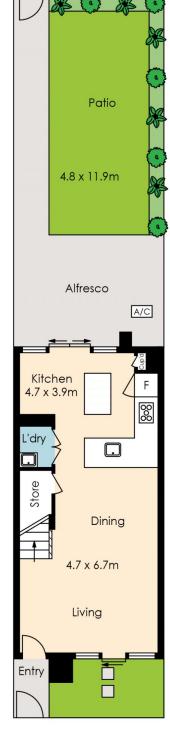

# morton.

Pagewood 69 Holloway Street

Set over three storeys, this light-filled three bedroom townhouse with high end finishes is perfect for family living. Facing north-east with private access off Holloway Street, this generously proportioned contemporary home opens out onto a landscaped garden courtyard on the lower level and a master retreat balcony on the upper level with expansive district views.

- 3 large bedrooms, master with ensuite and walk-in robe
- Large study area that doubles as a second living space
- Open plan and light-filled indoor/outdoor living
- Gourmet gas kitchen fitted with Miele appliances and marble splashback
- Luxury bathrooms are beautifully appointed
- Reverse cycle air conditioning; internal laundry; security intercom; ample storage
- Private street access and direct access from the double car space to courtyard
- Secure parking for two cars plus a storage cage