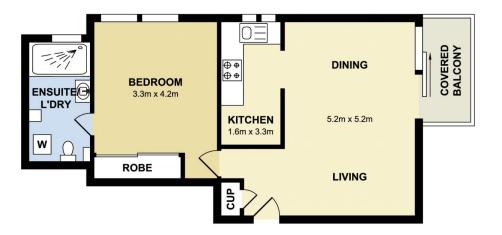

- Sun drenched open plan living area with leafy outlook
- Generous sized bedroom with views including tennis courts
- Modern kitchen with ample storage
- Renovated bathroom with internal laundry
- Single undercover parking
- Communal courtyard area with swimming pool and BBQ
- Easily accessible to express city buses and a short walk to St Leonards Station