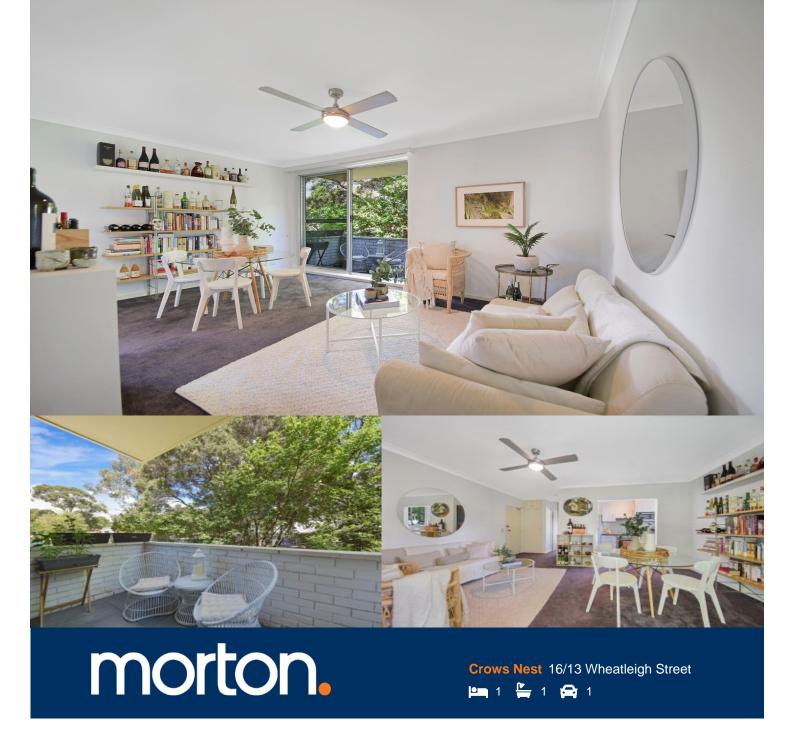

Tastefully presented and light filled throughout, this well-appointed one-bedroom apartment enjoys a peaceful, leafy setting. With every convenience on your doorstep, you will enjoy the vibrant village shops, cafes and restaurants of Crows Nest. With excellent transport connections by bus and train from St Leonards Station this property would be perfect for busy working professionals, or those looking to enjoy a city lifestyle from a more serene location.

- Sun drenched open plan living area with leafy outlook
- Generous sized bedroom with views including tennis courts
- Modern kitchen with ample storage
- Renovated bathroom with internal laundry
- Single undercover parking
- Communal courtyard area with swimming pool and BBQ
- Easily accessible to express city buses and a short walk to St Leonards Station