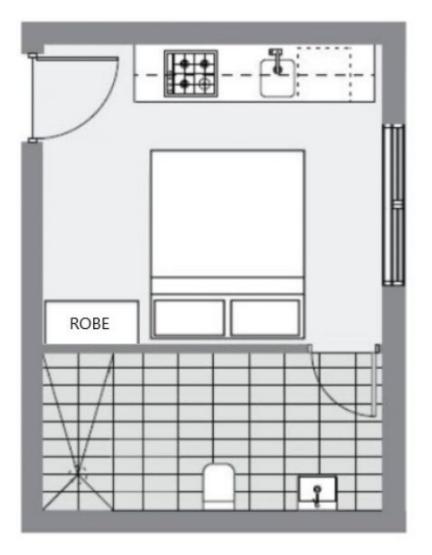

- Sleek & tidy kitchenette
- Split system air-conditioning
- Mirrored built in wardrobe
- Security access building
- Modern and contemporary design
- Moments to Parramatta CBD & Rosehill, Harris Park
- Close to Parramatta train station