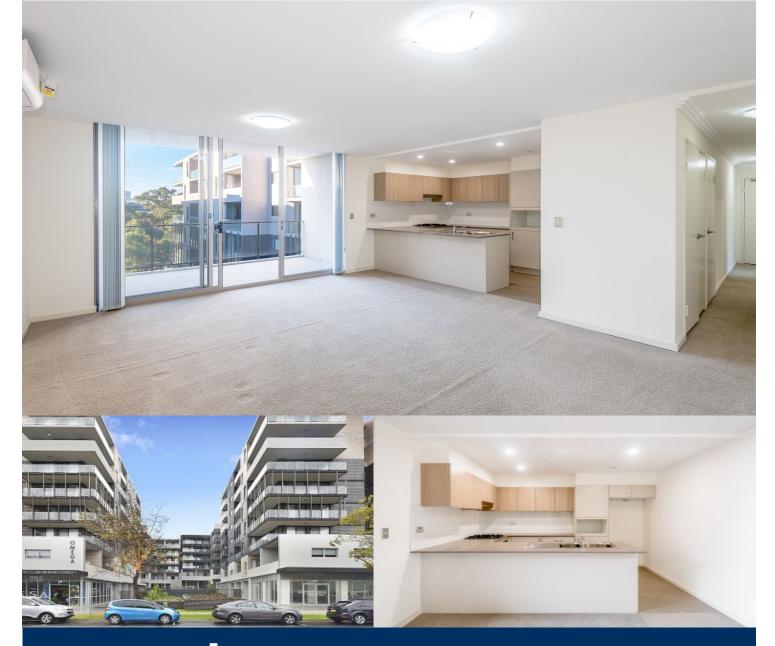

morton.

Kingswood B504/48-56 Derby Street

Conveniently located in the as new Omega Apartment development (entry via Foyer B), this unfurnished stylish and spacious as new three-bedroom apartment has quality finishes and is ideal for the busy professional, close to all the amenities required, including being across the road from the upgraded Nepean Hospital and a 12-minute walk to Kingswood train station.

- Positioned at the top floor, natural light-filled south & north facing
- The main balcony off the living overlooks the common courtyard
- Plus a private balcony to the master bedroom with leafy outlook
- Carpeted throughout the open living/dining & reverse-cycle  $\ensuremath{\mathrm{A/C}}$
- Entertainer's eat-in gas kitchen w ample storage & bench space
- Stone island benchtop, dual sink, dishwasher, gas cooktop & oven