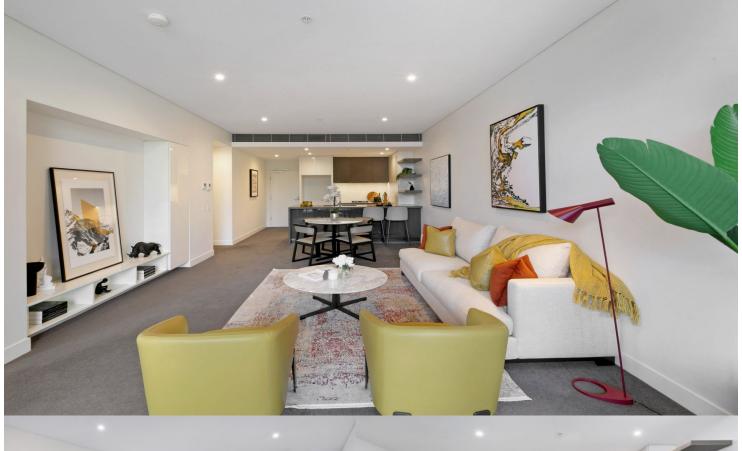

# morton.

Zetland 311/18 Ebsworth Street

Showcasing all the quality and the excellence of its Mirvac standard, this picture perfect luxury urban 2 Bed positioned quietly towards the East of the development.

- Generous open plan living and dining extends to the large entertainer alfresco balcony
- Security building with architectural common spaces, vertical gardens and lift access
- Extra high shadow line ceilings to ensure the spacious interiors are bathed in natural light
- Full-sized kitchen, glass splashback and large amounts of storage
- Quality Miele appliances (oven, dishwasher, rangehood & microwave), double sink and stone breakfast bench
- Spacious bedroom suites with robes, luxurious master with ensuite, district views and balcony access
- Beautiful main bathroom with mirror cabinet & designer wall tiles