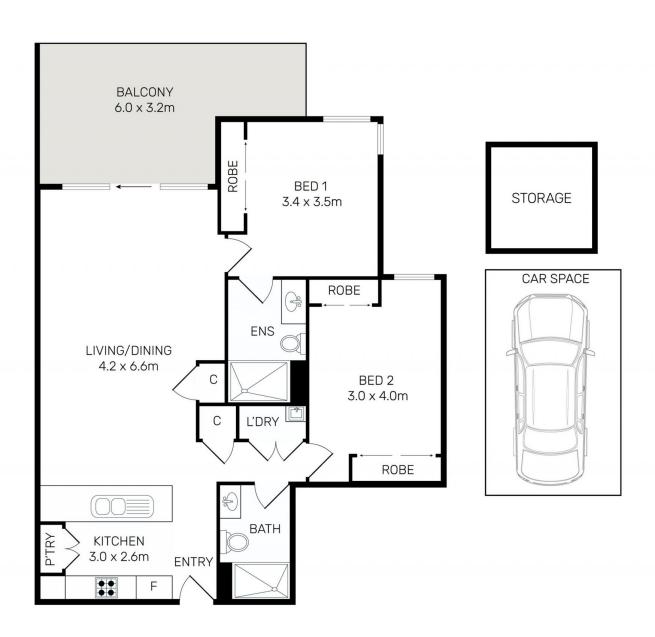

# morton.

Zetland 311/18 Ebsworth Street

Showcasing all the quality and the excellence of its Mirvac standard, this picture perfect luxury urban 2 Bed positioned quietly towards the East of the development.

- Generous open plan living and dining extends to the large entertainer alfresco balcony
- Security building with architectural common spaces, vertical gardens and lift access
- Extra high shadow line ceilings to ensure the spacious interiors are bathed in natural light
- Full-sized kitchen, glass splashback and large amounts of storage
- Quality Miele appliances (oven, dishwasher, rangehood & microwave), double sink and stone breakfast bench
- Spacious bedroom suites with robes, luxurious master with ensuite, district views and balcony access
- Beautiful main bathroom with mirror cabinet & designer wall tiles