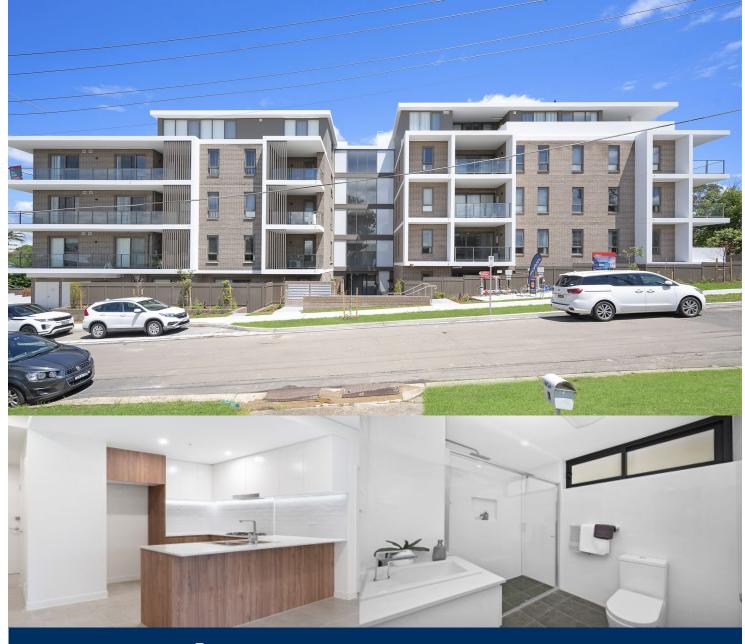

# morton.

Deposit Taken \$500.

The benchmark for apartment living will be set with this 2 Bedroom apartment located in the Centrum Markham boutique complex in Penrith. With a total area of 97m2 this apartment offers sophisticated finishes and stunning colour palettes creating an environment of pure comfort and desirable living.

? Beautifully landscaped communal rooftop terrace with commanding views

? Contemporary kitchen complete with high end Westinghouse appliances

? Premium finishes and inclusions include screen doors and vertical blinds

? Secured parking, storage cages and lift access

? Exquisite views of the Blue Mountains from selected apartments

? Only 1.8km to Penrith Train Station and 1.2km to Kingswood Train Station