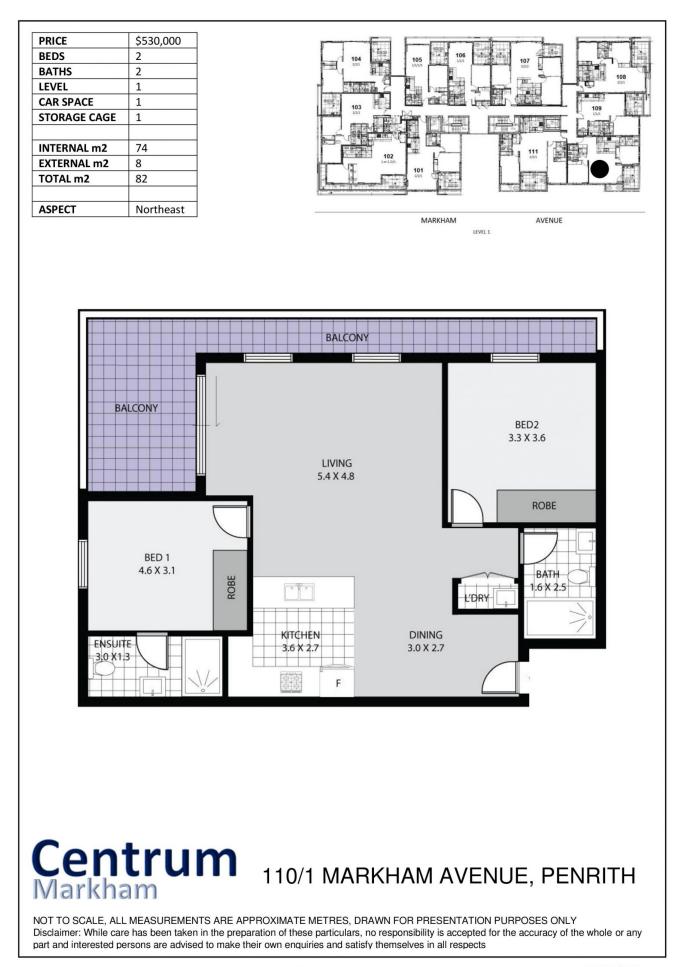

# morton.

Deposit Taken \$500.

The benchmark for apartment living will be set with this 2 Bedroom apartment located in the Centrum Markham boutique complex in Penrith. With a total area of 97m2 this apartment offers sophisticated finishes and stunning colour palettes creating an environment of pure comfort and desirable living.