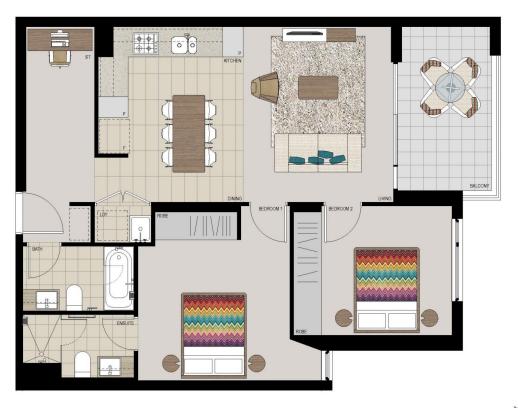

beautiful, quiet and master planned community. With easy

**APARTMENT FEATURES** 

- Reverse cycle air conditioning
- Stainless steel kitchen appliances
- Stone bench tops, mirror splash backs
- Wool carpets, efficient LED down lights
- Data/TV points in living and main bedroom
- Recessed mirrored cabinets in bathroom - Separate study area & internal laundry
- Large open plan living/dining, opens onto balcony
- Double bedroom including built-in wardrobe
- Secure car space in building, lift with intercom

## APARTMENT 322 LOT 130 2BED + STUDY

Internal  $73\,m^2$ External Total 81 m<sup>2</sup>