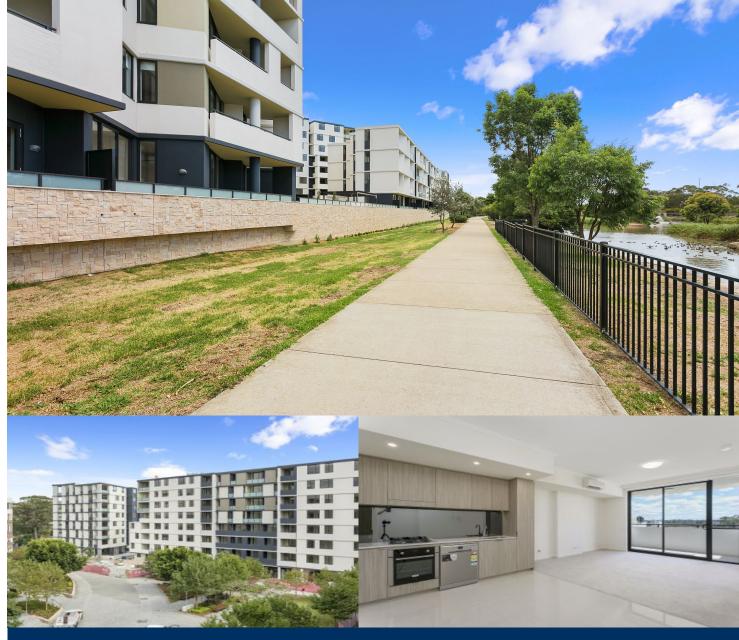

## Ray Li

0401 311 667

ray.li@morton.com.au

access to the M5 and only 20kms to the CBD. Completed in early 2018, this two-bedroom unit represents the upper echelon of apartment living.

Located in "Lakeview", the latest stage of Washington Park, the fantastic apartments offer a brand new lifestyle in a

beautiful, quiet and master planned community. With easy

**APARTMENT FEATURES** 

- Reverse cycle air conditioning
- Stainless steel kitchen appliances
- Stone bench tops, mirror splash backs
- Wool carpets, efficient LED down lights
- Data/TV points in living and main bedroom
- Recessed mirrored cabinets in bathroom - Separate study area & internal laundry
- Large open plan living/dining, opens onto balcony
- Double bedroom including built-in wardrobe
- Secure car space in building, lift with intercom

## APARTMENT 322 LOT 130 2BED + STUDY

Internal  $73\,m^2$ External Total 81 m<sup>2</sup>