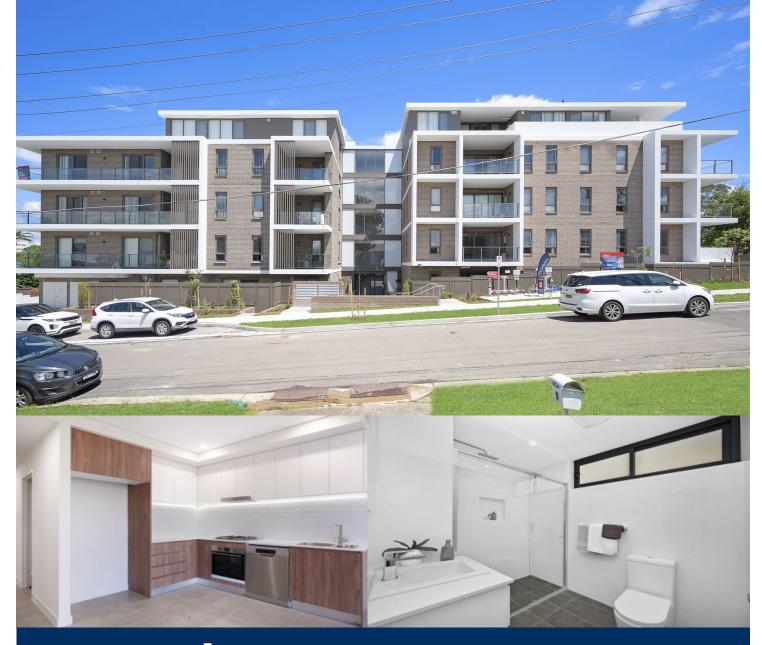

# morton.

The benchmark for apartment living will be set with this 1 Bedroom apartment located in the Centrum Markham boutique complex in Penrith. With a total area of 66m2, this apartment offers sophisticated finishes and stunning colour palettes creating an environment of pure comfort and desirable living.

? Beautifully landscaped communal rooftop terrace with commanding views

? Contemporary kitchen complete with high end Westinghouse appliances

? Premium finishes and inclusions include screen doors and vertical blinds

? Secured parking, storage cages and lift access

? Exquisite views of the Blue Mountains from selected apartments

? Only 1.8km to Penrith Train Station and 1.2km to Kingswood Train Station

First home buyers; You can take advantage of the \$10,000