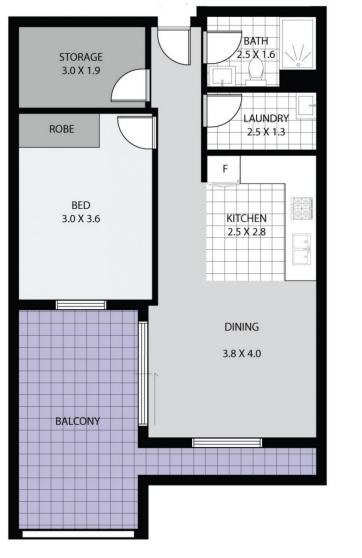

### morton.com.au

| BEDS             | 1    |
|------------------|------|
| BATHS            | 1    |
| STUDY/STORAGE    | 1    |
| CAR SPACE        | 1    |
| STORAGE CAGE     | 1    |
|                  |      |
| INTERNAL AREA m2 | 53.2 |
| EXTERNAL AREA m2 | 13.7 |
| TOTAL m2         | 66.9 |
|                  |      |

## **Centrum** G04/1 MARKHAM AVENUE, PENRITH

NOT TO SCALE, ALL MEASUREMENTS ARE APPROXIMATE METRES, DRAWN FOR PRESENTATION PURPOSES ONLY Disclaimer: While care has been taken in the preparation of these particulars, no responsibility is accepted for the accuracy of the whole or any part and interested persons are advised to make their own enquiries and satisfy themselves in all respects