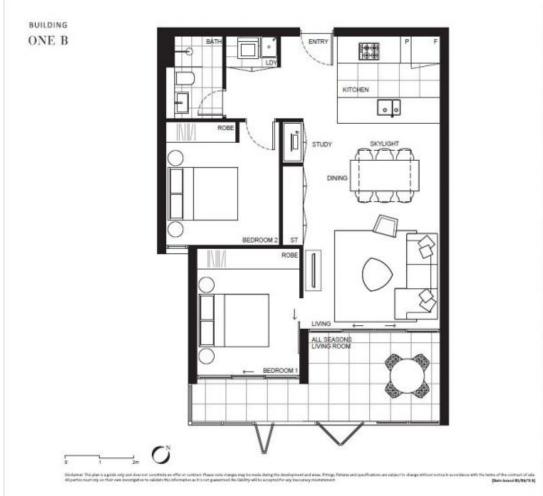

Located in one of the finest and newest developments in Wentworth Point, One The Waterfront, this penthouse level two bedroom apartment offers a unique luxury lifestyle with high end facilities to entertain year round while maintaining the ambiance of that relaxed lifestyle you've always wanted. Within easy access to transport services to Rhodes, Burwood, Parramatta and Sydney CBD, you'll be a stone's throw from local eateries, shops, and amenities with The Piazza, The Promenade, Marina Square and Pierside just moments away.

- East-facing all seasons living room with water glimpses and area views
- Generous open plan design with latest in décor finishes