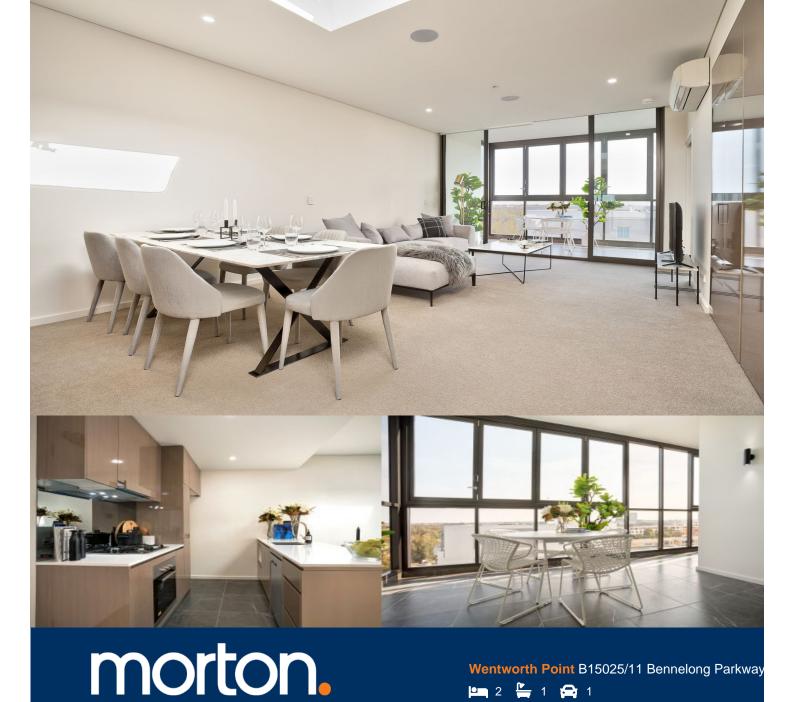

Located in one of the finest and newest developments in Wentworth Point, One The Waterfront, this penthouse level two bedroom apartment offers a unique luxury lifestyle with high end facilities to entertain year round while maintaining the ambiance of that relaxed lifestyle you've always wanted. Within easy access to transport services to Rhodes, Burwood, Parramatta and Sydney CBD, you'll be a stone's throw from local eateries, shops, and amenities with The Piazza, The Promenade, Marina Square and Pierside just moments away.

- East-facing all seasons living room with water glimpses and area views
- Generous open plan design with latest in décor finishes