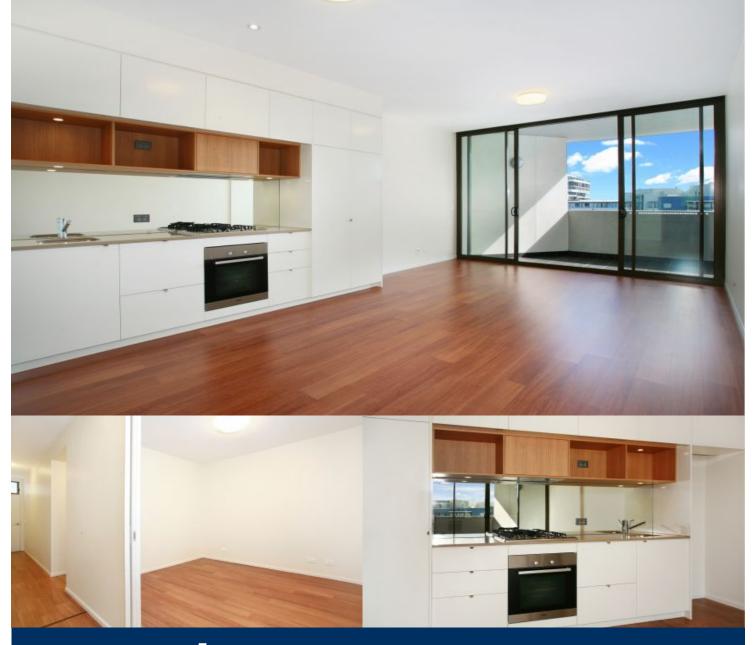

morton.

Zetland 411/2 Victoria Park Parade

Wonderfully positioned in the bustling new precinct in Victoria Park, the 'Stella' apartments provide a new level of living. 'Stella' is superbly designed by Tzannes Associates to maximise light, open spaces and cross-flow ventilation.

- Floating timber floors throughout
- New Dryer plus washing machine
- Kitchens include CaesarStone bench tops and Miele appliances
- Polyurethane finish joinery with ample storage
- Bathrooms with Italian fittings, and
- Feature wall tiles and mirrored storage cabinets
- Airconditioning in living and bedrooms