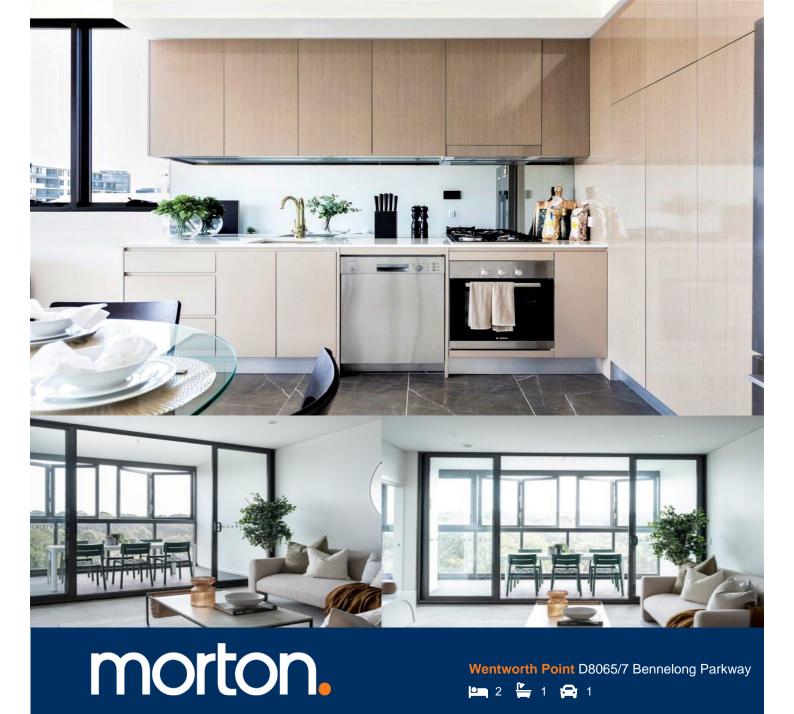

Located in one of the finest and newest developments in Wentworth Point, One The Waterfront, this two bedroom apartment offers a unique luxury lifestyle with high end facilities to entertain all year round while maintaining the ambiance of that idyllic lifestyle you've always wanted. Within easy access to transport links to Rhodes, Parramatta and Circular Quay, you'll be a stone's throw from local eateries, shops, and amenities with The Piazza, Marina Square, and The Promenade just moments away.

- West-facing all seasons living room with scenic views of parklands
- Designer kitchen with Bosch built-in appliances