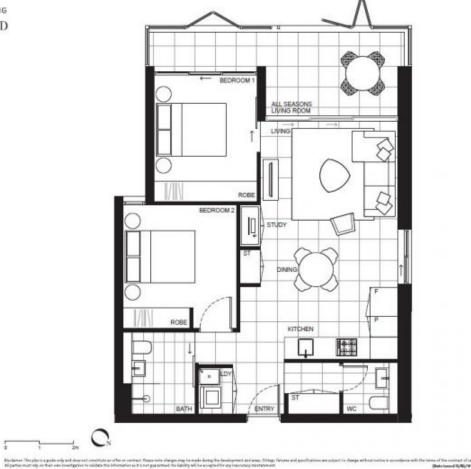

Located in one of the finest and newest developments in Wentworth Point, One The Waterfront, this two bedroom apartment offers a unique luxury lifestyle with high end facilities to entertain all year round while maintaining the ambiance of that idyllic lifestyle you've always wanted. Within easy access to transport links to Rhodes, Parramatta and Circular Quay, you'll be a stone's throw from local eateries, shops, and amenities with The Piazza, Marina Square, and The Promenade just moments away.

- West-facing all seasons living room with scenic views of parklands
- Designer kitchen with Bosch built-in appliances