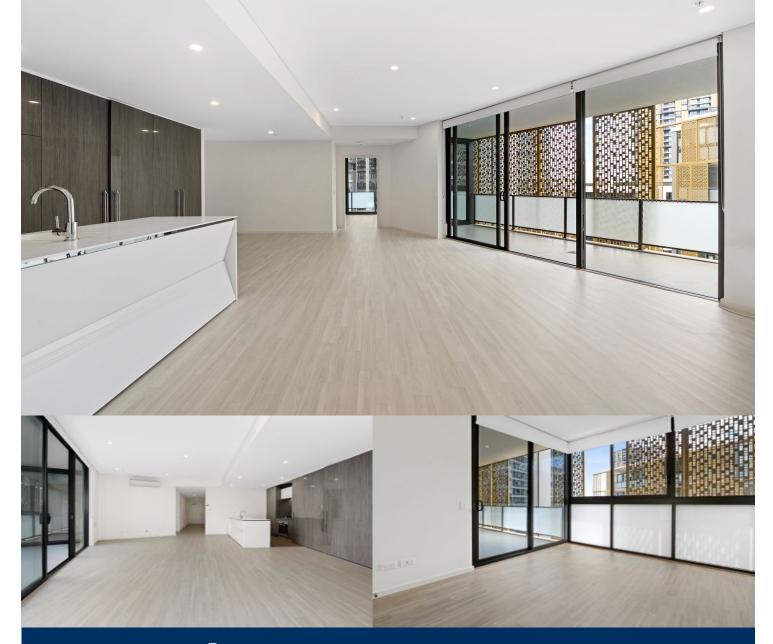

## morton.

Jewel is the iconic gateway that connects the Sydney Harbour to Wentworth Point. Ideally positioned at the northern tip of the peninsular, Jewel is conveniently situated directly opposite the ferry wharf, bus stops and rests above the Pier side retail precinct that includes restaurants, health care, beauty and an IGA supermarket.

- Entertainers gas kitchen with stone/Corian benchtops, soft closing cupboards

- LED lighting, split system reverse cycle air conditioning
- Open living and dining with timber look floor
- Separate study nook
- High quality vinyl flooring in the bedrooms, with mirrored built-in robes
- Master bedroom with separate balcony, walk in wardrobe and an en-suite

- Internal laundry with dryer, audio intercom with security and lift access

- Bathroom/ensuite with ceramic wall and floor tiles, mirrored vanity cabinet

Wentworth Point Level 8/D841/1 Burroway Road