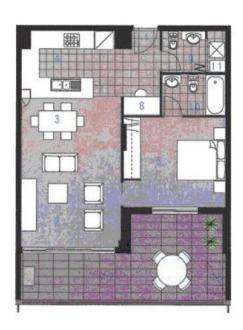

- Spacious apartment with wide private balcony that overlooks the Bay
- Great size combined living areas
- Ducted air conditioning
- Generous bedroom with built-in and en-suite