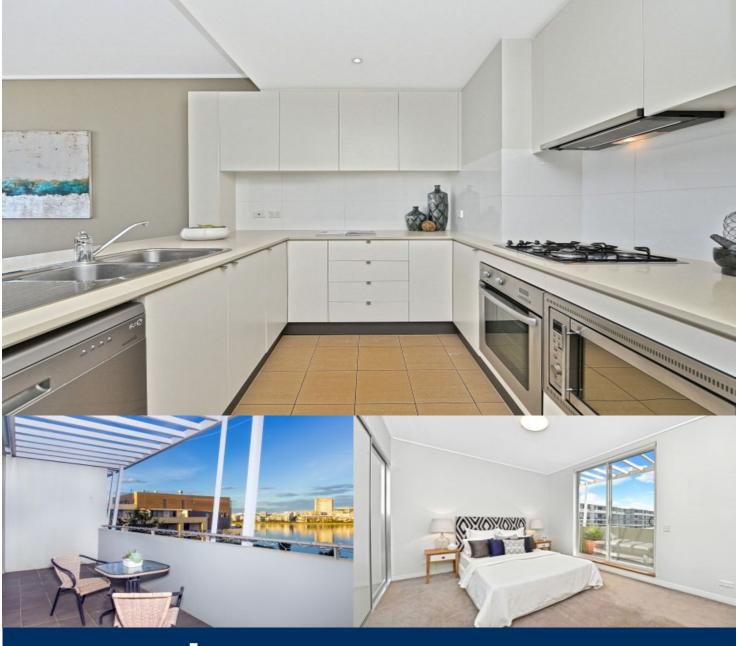

Great opportunity to move into this spacious one bedroom apartment with gorgeous water views. A short stroll to local restaurants, convenience stores, pharmacy, public transport off Hill Road and ferry service to Parramatta and City CBD. The Waterfront is located moments to Sydney Olympic Park main venues and train station, Bicentennial Park and Millenium Parklands.

- Spacious apartment with wide private balcony that overlooks the Bay
- Great size combined living areas
- Ducted air conditioning
- Generous bedroom with built-in and en-suite