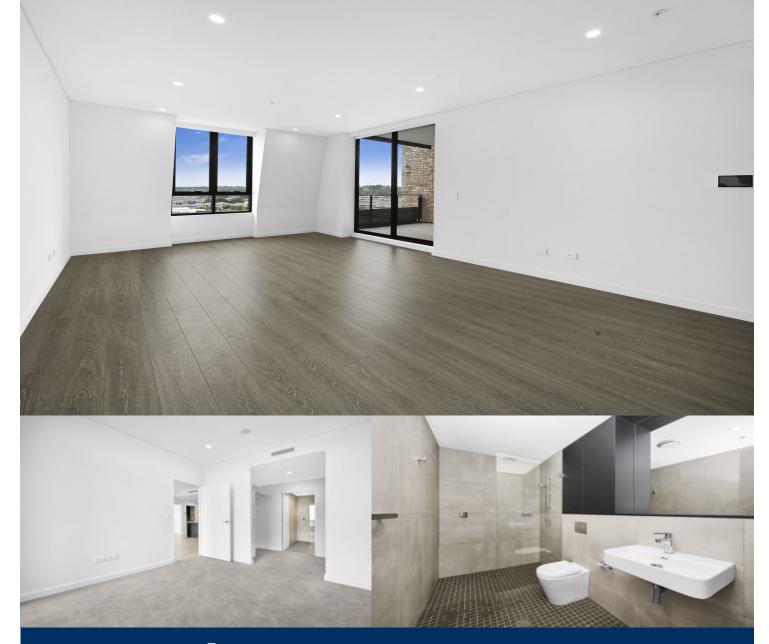

- 200 metres from Penrith train station

- European designed kitchen and bathroom, with mosaic tiles and a wall hung basin

- Ducted air con to living and bedroom areas in selected apartments
- Timber floorboards in the well-appointed living & kitchen areas
- Stone benchtop and splashback in the gas kitchen
- Exclusive resident-only rooftop garden, sky terrace and BBQ